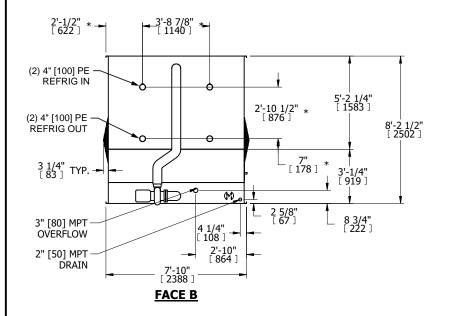

## NOTES:

- 1. (M)- FAN MOTOR LOCATION
- 2. MPT DENOTES MALE PIPE THREAD FPT DENOTES FEMALE PIPE THREAD BFW DENOTES BEVELED FOR WELDING GVD DENOTES GROOVED FLG DENOTES FLANGE PE DENOTES PLAIN END
- 3. +UNIT WEIGHT DOES NOT INCLUDE
- ACCESSORIES (SEE ACCESSORY DRAWINGS)
- 4. 3/4" [19mm] DIA. MOUNTING HOLES. REFER TÓ RECOMMENDED STEEL SUPPORT DRAWING
- 5. DIMENSIONS LISTED AS FOLLOWS: ENGLISH FT IN [METRIC] [mm]
- 6. \* APPROXIMATE DIMENSIONS DO NOT
- USE FOR PRE-FABRICATION OF CONNECTING PIPING 7. MAKE-UP WATER PRESSURE
- 20 psi [137 kPa] MIN, 50 psi [344 kPa] MAX