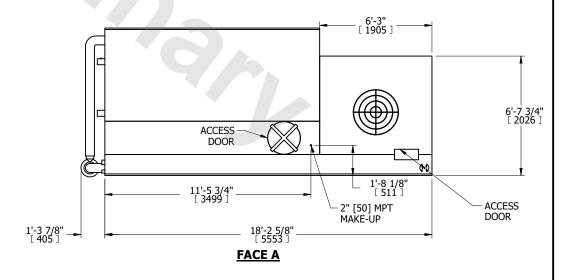

## NOTES:

- 1. (M)- FAN MOTOR LOCATION
- 2. MPT DENOTES MALE PIPE THREAD FPT DENOTES FEMALE PIPE THREAD BFW DENOTES BEVELED FOR WELDING GVD DENOTES GROOVED FLG DENOTES FLANGE PE DENOTES PLAIN END
- 3. +UNIT WEIGHT DOES NOT INCLUDE
- ACCESSORIES (SEE ACCESSORY DRAWINGS)
- 4. 3/4" [19mm] DIA. MOUNTING HOLES. REFER TÓ RECOMMENDED STEEL SUPPORT DRAWING
- 5. DIMENSIONS LISTED AS FOLLOWS: ENGLISH FT IN [METRIC] [mm]
- 6. \* APPROXIMATE DIMENSIONS DO NOT
- USE FOR PRE-FABRICATION OF CONNECTING PIPING 7. MAKE-UP WATER PRESSURE
- 20 psi [137 kPa] MIN, 50 psi [344 kPa] MAX