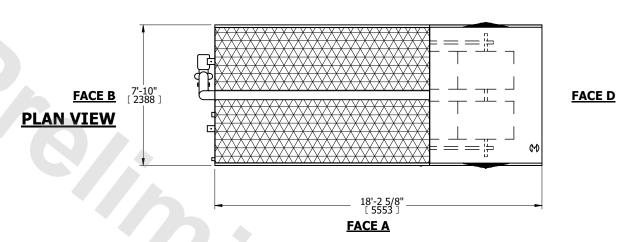

## NOTES:

- 1. (M)- FAN MOTOR LOCATION
- 2. MPT DENOTES MALE PIPE THREAD FPT DENOTES FEMALE PIPE THREAD BFW DENOTES BEVELED FOR WELDING GVD DENOTES GROOVED FLG DENOTES FLANGE PE DENOTES PLAIN END
- 3. +UNIT WEIGHT DOES NOT INCLUDE
- ACCESSORIES (SEE ACCESSORY DRAWINGS)
- 4. 3/4" [19mm] DIA. MOUNTING HOLES. REFER TÓ RECOMMENDED STEEL SUPPORT DRAWING
- 5. DIMENSIONS LISTED AS FOLLOWS: ENGLISH FT IN [METRIC] [mm]
- 6. \* APPROXIMATE DIMENSIONS DO NOT
- USE FOR PRE-FABRICATION OF CONNECTING PIPING 7. MAKE-UP WATER PRESSURE
- 20 psi [137 kPa] MIN, 50 psi [344 kPa] MAX