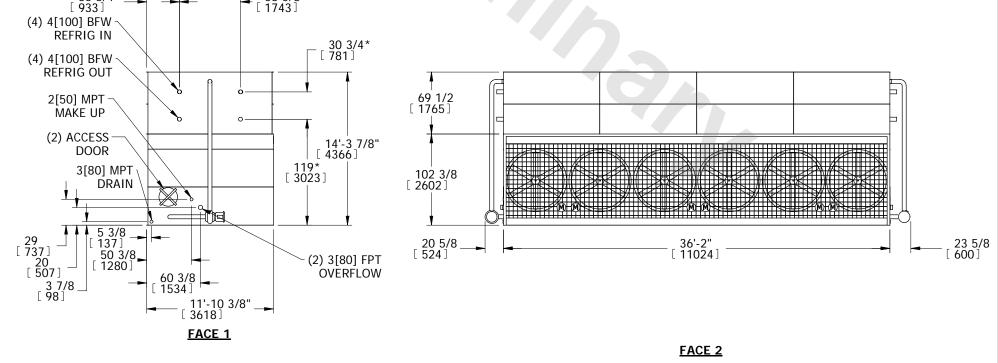

EVAPCO, INC. UNIT MODEL # DATE SERIAL # REV. N.T.S. CE123608-DRC-ST **EVAPORATIVE CONDENSER** PMC-1599E 7/20/2025 NOTES: 1. (M)- FAN MOTOR LOCATION 2. HÉAVIEST SECTION IS UPPER SECTION 3. MPT DENOTES MALE PIPE THREAD FPT DENOTES FEMALE PIPE THREAD BFW DENOTES BEVELED FOR WELDING 4. +UNIT WEIGHT DOES NOT INCLUDE 11'-10 3/8" [ 3617 ] ACCESSORIES (SEE ACCESSORY DRAWINGS) 5. 3/4" DIA. MOUNTING HOLES. REFER TO RECOMMENDED STEEL SUPPORT DRAWING. FACE 1 6. MAKE-UP WATER PRESSURE **PLAN VIEW** 20 psi MIN [137 kPa], 50 psi MAX [344 kPa] 7. \*-APPROXIMATE DIMENSIONS DO NOT USE FOR PRE-FABRICATION OF CONNECTING 36'-2" [ 11024] 8. DIMENSIONS LISTED AS FOLLOWS: ENGLISH IN [METRIC] [mm] FACE 2 68 5/8\* [ 1743 ] 36 3/4\* [ 933 ] (4) 4[100] BFW REFRIG IN 30 3/4\* [ 781 ] (4) 4[100] BFW \