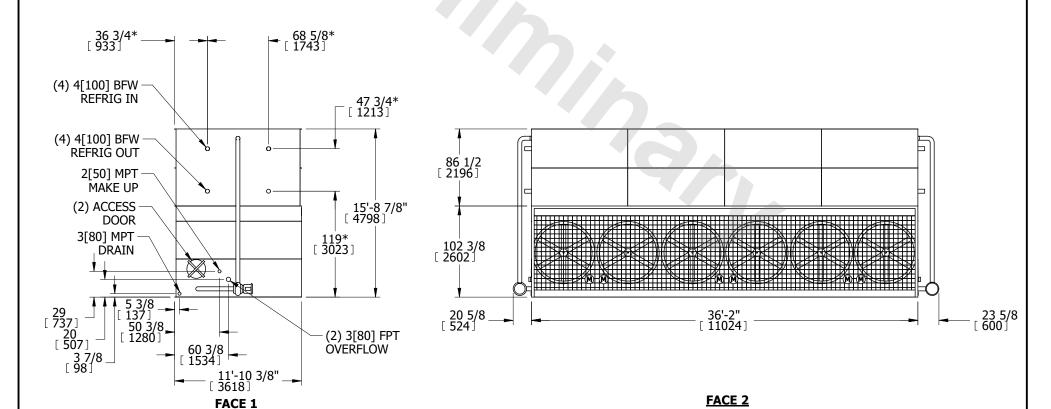

## EVAPCO, INC. Evapco PMC-1811E SCALE N.T.S. DWG. # CE123614-DRA-ST REV.

## NOTES:

SHIPPING

WEIGHT

UNIT

- 1. (M)- FAN MOTOR LOCATION
- 2. HEAVIEST SECTION IS UPPER SECTION
- 3. MPT DENOTES MALE PIPE THREAD FPT DENOTES FEMALE PIPE THREAD BFW DENOTES BEVELED FOR WELDING
- 4. +UNIT WEIGHT DOES NOT INCLUDE ACCESSORIES (SEE ACCESSORY DRAWINGS)

**EVAPORATIVE CONDENSER** 

MODEL #

**OPERATING** 

WEIGHT

91100 lbs+ [41322] kg+

- 5. 3/4" DIA. MOUNTING HOLES. REFER TO RECOMMENDED STEEL SUPPORT DRAWING.
- 6. MAKE-UP WATER PRESSURE 20 psi MIN [137 kPa], 50 psi MAX [344 kPa]
- 7. \*-APPROXIMATE DIMENSIONS DO NOT USE FOR PRE-FABRICATION OF CONNECTING PIPING
- 8. DIMENSIONS LISTED AS FOLLOWS: ENGLISH IN  $[\mathsf{METRIC}] \ [\mathsf{mm}]$

74530 lbs+ [33806] kg+

FACE 2

SERIAL #

7/20/2025

NO. OF SHIPPING SECTIONS

3

HEAVIEST SECTION

WEIGHT

29260 lbs+ [13272] kg+