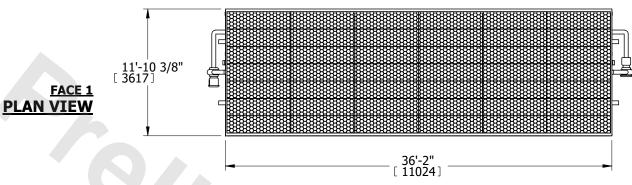

## EVAPCO, INC. Evapco PMC-1811E SCALE N.T.S. DWG. # CE123614-DRA-ST REV.

**EVAPORATIVE CONDENSER** 

MODEL #

**OPERATING** 

WEIGHT

91100 lbs+ [41322] kg+

- 5. 3/4" DIA. MOUNTING HOLES. REFER TO RECOMMENDED STEEL SUPPORT DRAWING.
- 6. MAKE-UP WATER PRESSURE 20 psi MIN [137 kPa], 50 psi MAX [344 kPa]
- 7. \*-APPROXIMATE DIMENSIONS DO NOT USE FOR PRE-FABRICATION OF CONNECTING PIPING
- 8. DIMENSIONS LISTED AS FOLLOWS: ENGLISH IN  $[\mathsf{METRIC}] \ [\mathsf{mm}]$