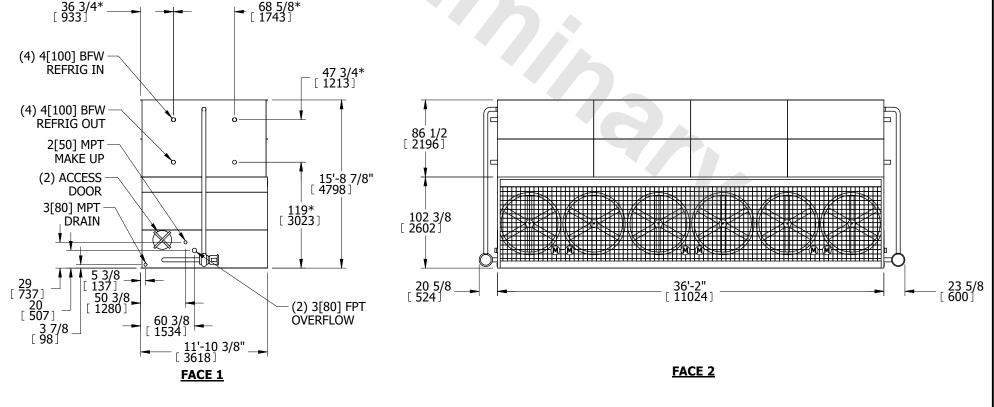

## **EVAPCO, INC.** MODEL # REV. SERIAL # **EVAPORATIVE CONDENSER** N.T.S. CE123614-DRA-ST PMC-1911E 7/20/2025 2. HÉAVIEST SECTION IS UPPER SECTION 3. MPT DENOTES MALE PIPE THREAD FPT DENOTES FEMALE PIPE THREAD BFW DENOTES BEVELED FOR WELDING 4. +UNIT WEIGHT DOES NOT INCLUDE ACCESSORIES (SEE ACCESSORY DRAWINGS) 11'-10 3/8" [ 3617] 5. 3/4" DIA. MOUNTING HOLES. REFER TO RECOMMENDED STEEL SUPPORT DRAWING. FACE 1 **PLAN VIEW** 20 psi MIN [137 kPa], 50 psi MAX [344 kPa] 7. \*-APPROXIMATE DIMENSIONS DO NOT USE FOR PRE-FABRICATION OF CONNECTING 36'-2" [ 11024] 8. DIMENSIONS LISTED AS FOLLOWS: ENGLISH IN [METRIC] [mm] FACE 2 47 3/4\* [ 1213]

NO. OF SHIPPING SECTIONS

3

HEAVIEST SECTION

WEIGHT

29260 lbs+ [13272] kg+

UNIT

NOTES:

SHIPPING

WEIGHT

74530 lbs+ [33806] kg+

**OPERATING** 

WEIGHT

91100 lbs+ [41322] kg+

1. (M)- FAN MOTOR LOCATION

6. MAKE-UP WATER PRESSURE