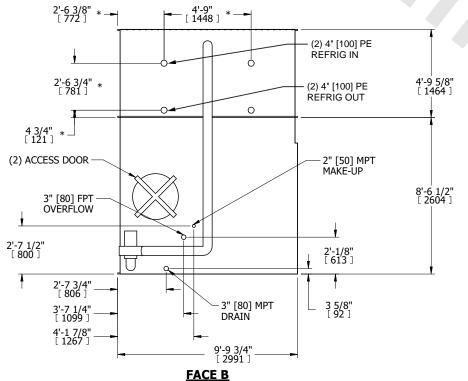

## NOTES

- 1. (M)- FAN MOTOR LOCATION
- 2. HÉAVIEST SECTION IS COIL SECTION
- 3. MPT DENOTES MALE PIPE THREAD FPT DENOTES FEMALE PIPE THREAD BFW DENOTES BEVELED FOR WELDING GVD DENOTES GRANCED
  - FLG DENOTES FLANGE
    PE DENOTES PLAIN END
- 4. +UNIT WEIGHT DOES NOT INCLUDE ACCESSORIES (SEE ACCESSORY DRAWINGS)
- 5. 3/4" [19mm] DIA. MOUNTING HOLES. REFER TÓ RECOMMENDED STEEL SUPPORT DRAWING
- 6. DIMENSIONS LISTED AS FOLLOWS: ENGLISH FT IN [METRIC] [mm]
- 7. \* APPROXIMATE DIMENSIONS DO NOT USE FOR PRE-FABRICATION OF CONNECTING PIPING
- 8. MAKE-UP WATER PRESSURE 20 psi [137 kPa] MIN, 50 psi [344 kPa] MAX