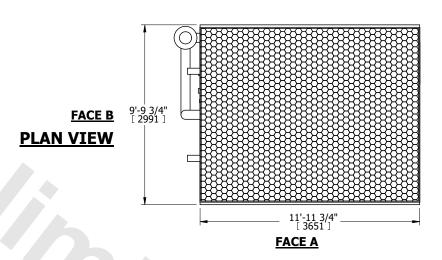

## NOTES

- 1. (M)- FAN MOTOR LOCATION
- 2. HÉAVIEST SECTION IS COIL SECTION
- 3. MPT DENOTES MALE PIPE THREAD FPT DENOTES FEMALE PIPE THREAD BFW DENOTES BEVELED FOR WELDING GVD DENOTES GRANCED
  - FLG DENOTES FLANGE
    PE DENOTES PLAIN END
- 4. +UNIT WEIGHT DOES NOT INCLUDE ACCESSORIES (SEE ACCESSORY DRAWINGS)
- 5. 3/4" [19mm] DIA. MOUNTING HOLES. REFER TÓ RECOMMENDED STEEL SUPPORT DRAWING
- 6. DIMENSIONS LISTED AS FOLLOWS: ENGLISH FT IN [METRIC] [mm]
- 7. \* APPROXIMATE DIMENSIONS DO NOT USE FOR PRE-FABRICATION OF CONNECTING PIPING
- 8. MAKE-UP WATER PRESSURE 20 psi [137 kPa] MIN, 50 psi [344 kPa] MAX