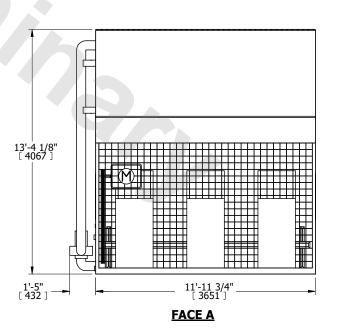

## NOTES

- 1. (M)- FAN MOTOR LOCATION
- 2. HÉAVIEST SECTION IS COIL SECTION
- 3. MPT DENOTES MALE PIPE THREAD FPT DENOTES FEMALE PIPE THREAD BFW DENOTES BEVELED FOR WELDING GVD DENOTES GRANCED
  - FLG DENOTES FLANGE
    PE DENOTES PLAIN END
- 4. +UNIT WEIGHT DOES NOT INCLUDE ACCESSORIES (SEE ACCESSORY DRAWINGS)
- 5. 3/4" [19mm] DIA. MOUNTING HOLES. REFER TÓ RECOMMENDED STEEL SUPPORT DRAWING
- 6. DIMENSIONS LISTED AS FOLLOWS: ENGLISH FT IN [METRIC] [mm]
- 7. \* APPROXIMATE DIMENSIONS DO NOT USE FOR PRE-FABRICATION OF CONNECTING PIPING
- 8. MAKE-UP WATER PRESSURE 20 psi [137 kPa] MIN, 50 psi [344 kPa] MAX