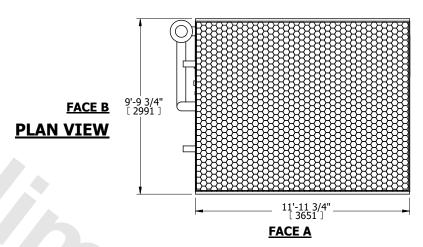

## NOTES:

- 1. (M)- FAN MOTOR LOCATION
- 2. HÉAVIEST SECTION IS COIL SECTION
- 3. MPT DENOTES MALE PIPE THREAD FPT DENOTES FEMALE PIPE THREAD BFW DENOTES BEVELED FOR WELDING **GVD DENOTES GROOVED** FLG DENOTES FLANGE
- PE DENOTES PLAIN END
- 4. +UNIT WEIGHT DOES NOT INCLUDE ACCESSORIES (SEE ACCESSORY DRAWINGS)
- 5. 3/4" [19mm] DIA. MOUNTING HOLES. REFER TO RECOMMENDED STEEL SUPPORT DRAWING
- 6. DIMENSIONS LISTED AS FOLLOWS: ENGLISH FT IN [METRIC] [mm]
- 7. \* APPROXIMATE DIMENSIONS DO NOT USE FOR PRE-FABRICATION OF CONNECTING PIPING
- 8. MAKE-UP WATER PRESSURE 20 psi [137 kPa] MIN, 50 psi [344 kPa] MAX