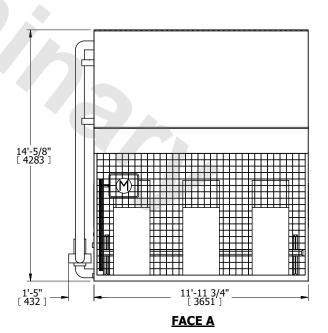

## NOTES:

- 1. (M)- FAN MOTOR LOCATION
- 2. HÉAVIEST SECTION IS COIL SECTION
- 3. MPT DENOTES MALE PIPE THREAD FPT DENOTES FEMALE PIPE THREAD BFW DENOTES BEVELED FOR WELDING **GVD DENOTES GROOVED** FLG DENOTES FLANGE
- PE DENOTES PLAIN END
- 4. +UNIT WEIGHT DOES NOT INCLUDE ACCESSORIES (SEE ACCESSORY DRAWINGS)
- 5. 3/4" [19mm] DIA. MOUNTING HOLES. REFER TO RECOMMENDED STEEL SUPPORT DRAWING
- 6. DIMENSIONS LISTED AS FOLLOWS: ENGLISH FT IN [METRIC] [mm]
- 7. \* APPROXIMATE DIMENSIONS DO NOT USE FOR PRE-FABRICATION OF CONNECTING PIPING
- 8. MAKE-UP WATER PRESSURE 20 psi [137 kPa] MIN, 50 psi [344 kPa] MAX