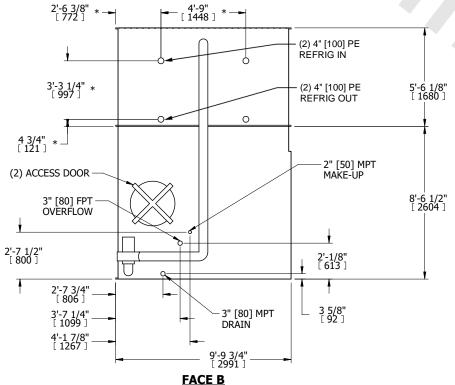

## NOTES:

- 1. (M)- FAN MOTOR LOCATION
- 2. HÉAVIEST SECTION IS COIL SECTION
- 3. MPT DENOTES MALE PIPE THREAD FPT DENOTES FEMALE PIPE THREAD BFW DENOTES BEVELED FOR WELDING **GVD DENOTES GROOVED** FLG DENOTES FLANGE
- PE DENOTES PLAIN END
- 4. +UNIT WEIGHT DOES NOT INCLUDE ACCESSORIES (SEE ACCESSORY DRAWINGS)
- 5. 3/4" [19mm] DIA. MOUNTING HOLES. REFER TO RECOMMENDED STEEL SUPPORT DRAWING
- 6. DIMENSIONS LISTED AS FOLLOWS: ENGLISH FT IN [METRIC] [mm]
- 7. \* APPROXIMATE DIMENSIONS DO NOT USE FOR PRE-FABRICATION OF CONNECTING PIPING
- 8. MAKE-UP WATER PRESSURE 20 psi [137 kPa] MIN, 50 psi [344 kPa] MAX