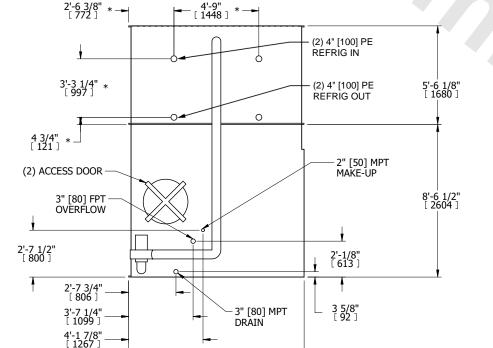

## NOTES:

- 1. (M)- FAN MOTOR LOCATION
- 2. HÉAVIEST SECTION IS COIL SECTION
- 3. MPT DENOTES MALE PIPE THREAD FPT DENOTES FEMALE PIPE THREAD BFW DENOTES BEVELED FOR WELDING **GVD DENOTES GROOVED** FLG DENOTES FLANGE
- PE DENOTES PLAIN END
- 4. +UNIT WEIGHT DOES NOT INCLUDE ACCESSORIES (SEE ACCESSORY DRAWINGS)
- 5. 3/4" [19mm] DIA. MOUNTING HOLES. REFER TO RECOMMENDED STEEL SUPPORT DRAWING
- 6. DIMENSIONS LISTED AS FOLLOWS: ENGLISH FT IN [METRIC] [mm]
- 7. \* APPROXIMATE DIMENSIONS DO NOT USE FOR PRE-FABRICATION OF CONNECTING PIPING
- 8. MAKE-UP WATER PRESSURE 20 psi [137 kPa] MIN, 50 psi [344 kPa] MAX