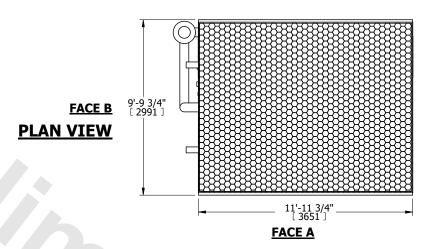

## **FACE C**

**FACE D** 

NO. OF SHIPPING SECTIONS

DRAWN BY:

**SHIPPING** 16500 lbs+ [7485] kg+ WEIGHT

OPERATING WEIGHT

**FACE B** 

9'-9 3/4" . [ 2991 ]

21630 lbs+ [9815] kg+

HEAVIEST SECTION WEIGHT

11610 lbs+ [5270] kg+