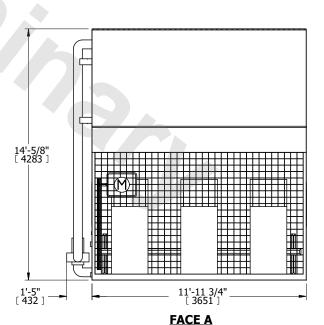

## NOTES:

- 1. (M)- FAN MOTOR LOCATION
- 2. HÉAVIEST SECTION IS COIL SECTION
- 3. MPT DENOTES MALE PIPE THREAD FPT DENOTES FEMALE PIPE THREAD BFW DENOTES BEVELED FOR WELDING **GVD DENOTES GROOVED** FLG DENOTES FLANGE
- PE DENOTES PLAIN END
- 4. +UNIT WEIGHT DOES NOT INCLUDE ACCESSORIES (SEE ACCESSORY DRAWINGS)
- 5. 3/4" [19mm] DIA. MOUNTING HOLES. REFER TO RECOMMENDED STEEL SUPPORT DRAWING
- 6. DIMENSIONS LISTED AS FOLLOWS: ENGLISH FT IN [METRIC] [mm]
- 7. \* APPROXIMATE DIMENSIONS DO NOT USE FOR PRE-FABRICATION OF CONNECTING PIPING
- 8. MAKE-UP WATER PRESSURE 20 psi [137 kPa] MIN, 50 psi [344 kPa] MAX