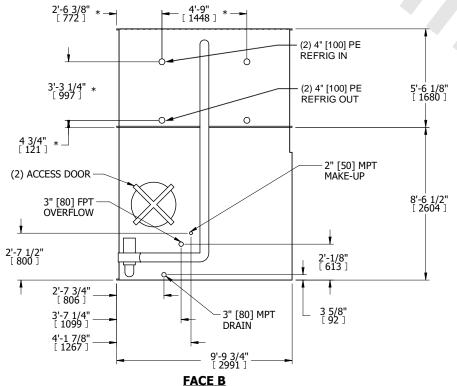

## NOTES:

- 1. (M)- FAN MOTOR LOCATION
- 2. HÉAVIEST SECTION IS COIL SECTION
- 3. MPT DENOTES MALE PIPE THREAD FPT DENOTES FEMALE PIPE THREAD BFW DENOTES BEVELED FOR WELDING GVD DENOTES GROOVED FLG DENOTES FLANGE
- PE DENOTES PLANGE
- 4. +UNIT WEIGHT DOES NOT INCLUDE ACCESSORIES (SEE ACCESSORY DRAWINGS)
- 5. 3/4" [19mm] DIA. MOUNTING HOLES. REFER TO RECOMMENDED STEEL SUPPORT DRAWING
- 6. DIMENSIONS LISTED AS FOLLOWS: ENGLISH FT IN [METRIC] [mm]
- 7. \* APPROXIMATE DIMENSIONS DO NOT USE FOR PRE-FABRICATION OF CONNECTING PIPING
- 8. MAKE-UP WATER PRESSURE 20 psi [137 kPa] MIN, 50 psi [344 kPa] MAX