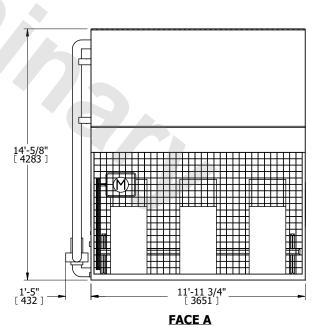

## NOTES:

- 1. (M)- FAN MOTOR LOCATION
- 2. HÉAVIEST SECTION IS COIL SECTION
- 3. MPT DENOTES MALE PIPE THREAD FPT DENOTES FEMALE PIPE THREAD BFW DENOTES BEVELED FOR WELDING GVD DENOTES GROOVED FLG DENOTES FLANGE
- PE DENOTES PLANGE
- 4. +UNIT WEIGHT DOES NOT INCLUDE ACCESSORIES (SEE ACCESSORY DRAWINGS)
- 5. 3/4" [19mm] DIA. MOUNTING HOLES. REFER TO RECOMMENDED STEEL SUPPORT DRAWING
- 6. DIMENSIONS LISTED AS FOLLOWS: ENGLISH FT IN [METRIC] [mm]
- 7. \* APPROXIMATE DIMENSIONS DO NOT USE FOR PRE-FABRICATION OF CONNECTING PIPING
- 8. MAKE-UP WATER PRESSURE 20 psi [137 kPa] MIN, 50 psi [344 kPa] MAX