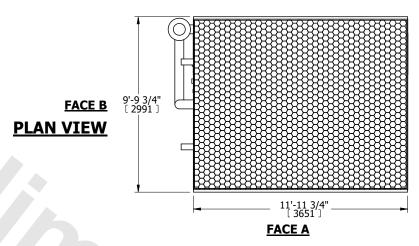

## NOTES:

- 1. (M)- FAN MOTOR LOCATION
- 2. HÉAVIEST SECTION IS COIL SECTION
- 3. MPT DENOTES MALE PIPE THREAD FPT DENOTES FEMALE PIPE THREAD BFW DENOTES BEVELED FOR WELDING GVD DENOTES GROOVED FLG DENOTES FLANGE
- PE DENOTES PLANGE
- 4. +UNIT WEIGHT DOES NOT INCLUDE ACCESSORIES (SEE ACCESSORY DRAWINGS)
- 5. 3/4" [19mm] DIA. MOUNTING HOLES. REFER TO RECOMMENDED STEEL SUPPORT DRAWING
- 6. DIMENSIONS LISTED AS FOLLOWS: ENGLISH FT IN [METRIC] [mm]
- 7. \* APPROXIMATE DIMENSIONS DO NOT USE FOR PRE-FABRICATION OF CONNECTING PIPING
- 8. MAKE-UP WATER PRESSURE 20 psi [137 kPa] MIN, 50 psi [344 kPa] MAX