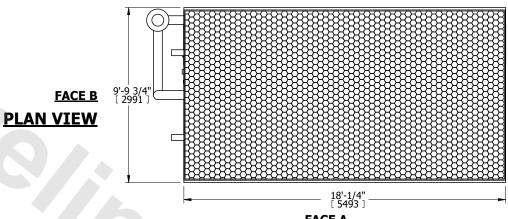

## NOTES:

- 1. (M)- FAN MOTOR LOCATION
- 2. HÉAVIEST SECTION IS COIL SECTION
- 3. MPT DENOTES MALE PIPE THREAD
- FPT DENOTES FEMALE PIPE THREAD BFW DENOTES BEVELED FOR WELDING
- GVD DENOTES GROOVED
- FLG DENOTES FLANGE PE DENOTES PLAIN END
- 4. +UNIT WEIGHT DOES NOT INCLUDE
- ACCESSORIES (SEE ACCESSORY DRAWINGS)
  5. 3/4" [19mm] DIA. MOUNTING HOLES. REFER TO
  RECOMMENDED STEEL SUPPORT DRAWING
- 6. DIMENSIONS LISTED AS FOLLOWS: ENGLISH FT IN
- [METRIC] [mm] 7. \* APPROXIMATE DIMENSIONS DO NOT
- USE FOR PRE-FABRICATION OF CONNECTING PIPING
- 8. MAKE-UP WATER PRESSURE 20 psi [137 kPa] MIN, 50 psi [344 kPa] MAX

## FACE C

**FACE D** 

**FACE A** 

NO. OF SHIPPING SECTIONS

DRAWN BY: