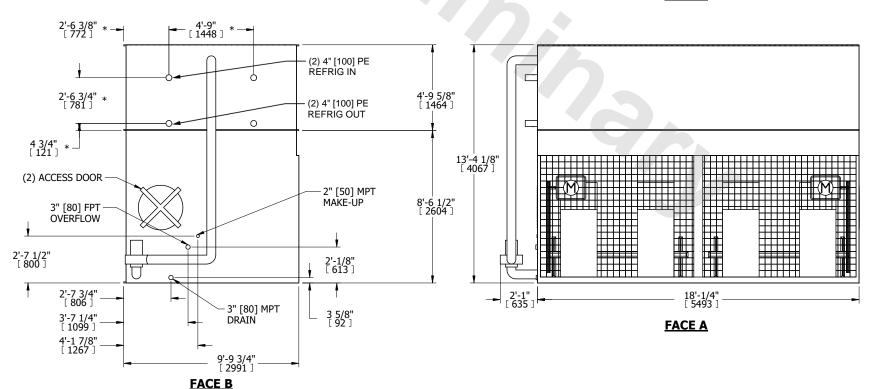

## NOTES:

- 1. (M)- FAN MOTOR LOCATION
- 2. HÉAVIEST SECTION IS COIL SECTION
- 3. MPT DENOTES MALE PIPE THREAD
- FPT DENOTES FEMALE PIPE THREAD BFW DENOTES BEVELED FOR WELDING
- GVD DENOTES GROOVED
- FLG DENOTES FLANGE PE DENOTES PLAIN END
- 4. +UNIT WEIGHT DOES NOT INCLUDE
- ACCESSORIES (SEE ACCESSORY DRAWINGS)
  5. 3/4" [19mm] DIA. MOUNTING HOLES. REFER TO
  RECOMMENDED STEEL SUPPORT DRAWING
- 6. DIMENSIONS LISTED AS FOLLOWS: ENGLISH FT IN
- [METRIC] [mm] 7. \* APPROXIMATE DIMENSIONS DO NOT
- USE FOR PRE-FABRICATION OF CONNECTING PIPING
- 8. MAKE-UP WATER PRESSURE 20 psi [137 kPa] MIN, 50 psi [344 kPa] MAX

## FACE C

**FACE D** 

**FACE A** 

NO. OF SHIPPING SECTIONS

DRAWN BY: