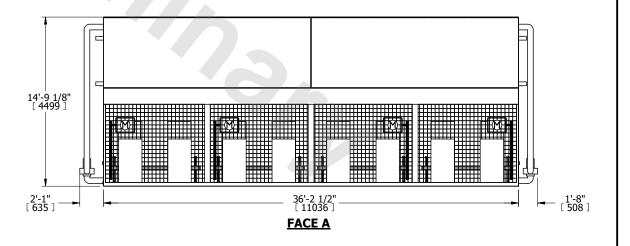

## NOTES:

- 1. (M)- FAN MOTOR LOCATION
- 2. HÉAVIEST SECTION IS COIL SECTION
- 3. MPT DENOTES MALE PIPE THREAD FPT DENOTES FEMALE PIPE THREAD BFW DENOTES BEVELED FOR WELDING GVD DENOTES GROOVED FLG DENOTES FLANGE PE DENOTES PLAIN END
- 4. +UNIT WEIGHT DOES NOT INCLUDE ACCESSORIES (SEE ACCESSORY DRAWINGS)
- 5. 3/4" [19mm] DIA. MOUNTING HOLES. REFER TO RECOMMENDED STEEL SUPPORT DRAWING
- 6. DIMENSIONS LISTED AS FOLLOWS: ENGLISH FT IN  $$[{\tt METRIC}]$$  [mm]
- 7. \* APPROXIMATE DIMENSIONS DO NOT USE FOR PRE-FABRICATION OF CONNECTING PIPING
- 8. MAKE-UP WATER PRESSURE 20 psi [137 kPa] MIN, 50 psi [344 kPa] MAX