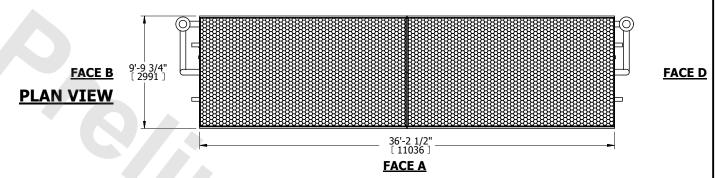

## NOTES:

- 1. (M)- FAN MOTOR LOCATION
- 2. HÉAVIEST SECTION IS COIL SECTION
- 3. MPT DENOTES MALE PIPE THREAD FPT DENOTES FEMALE PIPE THREAD BFW DENOTES BEVELED FOR WELDING GVD DENOTES GROOVED FLG DENOTES FLANGE PE DENOTES PLAIN END
- 4. +UNIT WEIGHT DOES NOT INCLUDE ACCESSORIES (SEE ACCESSORY DRAWINGS)
- 5. 3/4" [19mm] DIA. MOUNTING HOLES. REFER TO RECOMMENDED STEEL SUPPORT DRAWING
- 6. DIMENSIONS LISTED AS FOLLOWS: ENGLISH FT IN  $$[{\tt METRIC}]$$  [mm]
- 7. \* APPROXIMATE DIMENSIONS DO NOT USE FOR PRE-FABRICATION OF CONNECTING PIPING
- 8. MAKE-UP WATER PRESSURE 20 psi [137 kPa] MIN, 50 psi [344 kPa] MAX