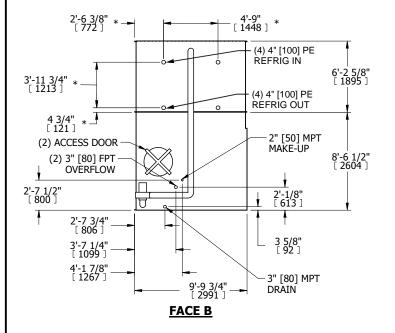

## NOTES:

- 1. (M)- FAN MOTOR LOCATION
- 2. HÉAVIEST SECTION IS COIL SECTION
- 3. MPT DENOTES MALE PIPE THREAD FPT DENOTES FEMALE PIPE THREAD BFW DENOTES BEVELED FOR WELDING GVD DENOTES GROOVED FLG DENOTES FLANGE PE DENOTES PLAIN END
- 4. +UNIT WEIGHT DOES NOT INCLUDE ACCESSORIES (SEE ACCESSORY DRAWINGS)
- 5. 3/4" [19mm] DIA. MOUNTING HOLES. REFER TO RECOMMENDED STEEL SUPPORT DRAWING
- 6. DIMENSIONS LISTED AS FOLLOWS: ENGLISH FT IN  $$[{\tt METRIC}]$$  [mm]
- 7. \* APPROXIMATE DIMENSIONS DO NOT USE FOR PRE-FABRICATION OF CONNECTING PIPING
- 8. MAKE-UP WATER PRESSURE 20 psi [137 kPa] MIN, 50 psi [344 kPa] MAX