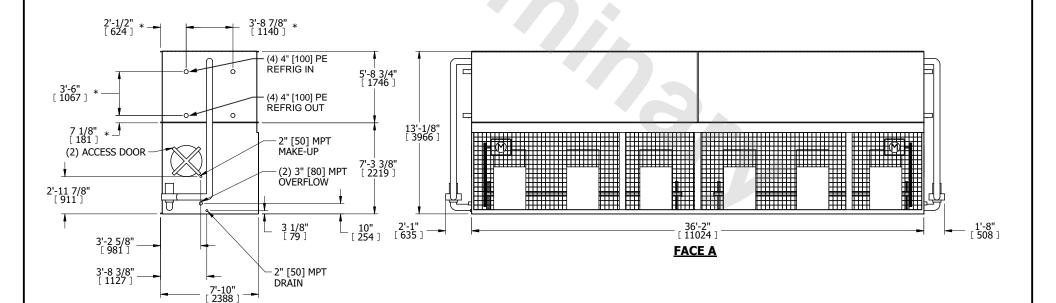

## NOTES:

- 1. (M)- FAN MOTOR LOCATION
- 2. HÉAVIEST SECTION IS COIL SECTION
- 3. MPT DENOTES MALE PIPE THREAD FPT DENOTES FEMALE PIPE THREAD BFW DENOTES BEVELED FOR WELDING GVD DENOTES GROOVED FLG DENOTES FLANGE
- PE DENOTES PLAIN END 4. +UNIT WEIGHT DOES NOT INCLUDE
- ACCESSORIES (SEE ACCESSORY DRAWINGS) 5. 3/4" [19mm] DIA. MOUNTING HOLES. REFER TO
- RECOMMENDED STEEL SUPPORT DRAWING
- 6. DIMENSIONS LISTED AS FOLLOWS: ENGLISH FT IN [METRIC] [mm]
- 7. \* APPROXIMATE DIMENSIONS DO NOT USE FOR PRE-FABRICATION OF CONNECTING PIPING PLAN VIEW
- 8. MAKE-UP WATER PRESSURE 20 psi [137 kPa] MIN, 50 psi [344 kPa] MAX

**FACE C** 

**FACE B** 

**FACE D**