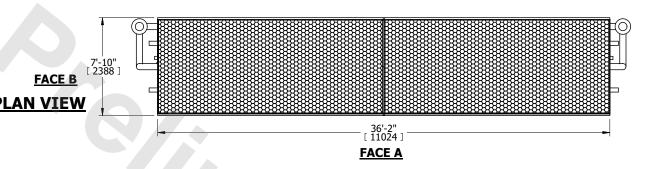

## NOTES:

- 1. (M)- FAN MOTOR LOCATION
- 2. HÉAVIEST SECTION IS COIL SECTION
- 3. MPT DENOTES MALE PIPE THREAD FPT DENOTES FEMALE PIPE THREAD BFW DENOTES BEVELED FOR WELDING GVD DENOTES GROOVED FLG DENOTES FLANGE
- PE DENOTES PLAIN END 4. +UNIT WEIGHT DOES NOT INCLUDE
- ACCESSORIES (SEE ACCESSORY DRAWINGS) 5. 3/4" [19mm] DIA. MOUNTING HOLES. REFER TO
- RECOMMENDED STEEL SUPPORT DRAWING
- 6. DIMENSIONS LISTED AS FOLLOWS: ENGLISH FT IN [METRIC] [mm]
- 7. \* APPROXIMATE DIMENSIONS DO NOT USE FOR PRE-FABRICATION OF CONNECTING PIPING PLAN VIEW
- 8. MAKE-UP WATER PRESSURE 20 psi [137 kPa] MIN, 50 psi [344 kPa] MAX

**FACE C** 

**FACE B** 

**FACE D**