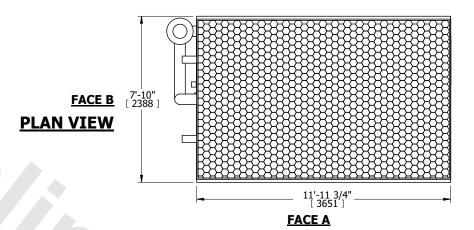

## NOTES:

- 1. (M)- FAN MOTOR LOCATION
- 2. HÉAVIEST SECTION IS COIL SECTION
- 3. MPT DENOTES MALE PIPE THREAD FPT DENOTES FEMALE PIPE THREAD BFW DENOTES BEVELED FOR WELDING GVD DENOTES GROOVED FLG DENOTES FLANGE PE DENOTES PLAIN END
- 4. +UNIT WEIGHT DOES NOT INCLUDE ACCESSORIES (SEE ACCESSORY DRAWINGS)
- 5. 3/4" [19mm] DIA. MOUNTING HOLES. REFER TO RECOMMENDED STEEL SUPPORT DRAWING
- 6. DIMENSIONS LISTED AS FOLLOWS: ENGLISH FT IN [METRIC] [mm]
- 7. \* APPROXIMATE DIMENSIONS DO NOT USE FOR PRE-FABRICATION OF CONNECTING PIPING
- 8. MAKE-UP WATER PRESSURE 20 psi [137 kPa] MIN, 50 psi [344 kPa] MAX