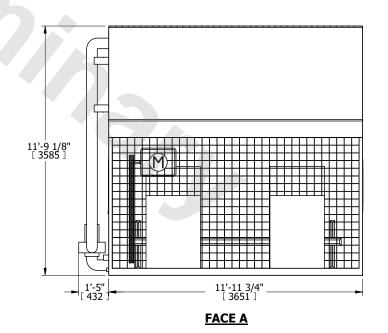

## NOTES:

- 1. (M)- FAN MOTOR LOCATION
- 2. HÉAVIEST SECTION IS COIL SECTION
- 3. MPT DENOTES MALE PIPE THREAD FPT DENOTES FEMALE PIPE THREAD BFW DENOTES BEVELED FOR WELDING GVD DENOTES GROOVED FLG DENOTES FLANGE PE DENOTES PLAIN END
- 4. +UNIT WEIGHT DOES NOT INCLUDE ACCESSORIES (SEE ACCESSORY DRAWINGS)
- 5. 3/4" [19mm] DIA. MOUNTING HOLES. REFER TO RECOMMENDED STEEL SUPPORT DRAWING
- 6. DIMENSIONS LISTED AS FOLLOWS: ENGLISH FT IN [METRIC] [mm]
- 7. \* APPROXIMATE DIMENSIONS DO NOT USE FOR PRE-FABRICATION OF CONNECTING PIPING
- 8. MAKE-UP WATER PRESSURE 20 psi [137 kPa] MIN, 50 psi [344 kPa] MAX