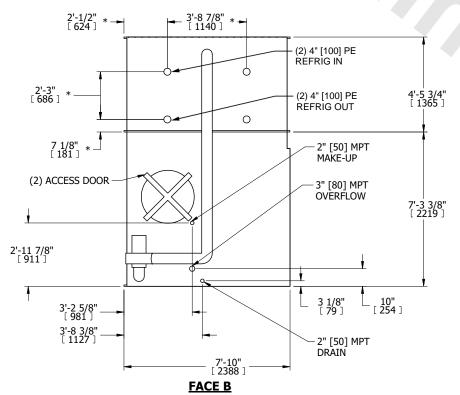

## NOTES:

- 1. (M)- FAN MOTOR LOCATION
- 2. HÉAVIEST SECTION IS COIL SECTION
- 3. MPT DENOTES MALE PIPE THREAD FPT DENOTES FEMALE PIPE THREAD BFW DENOTES BEVELED FOR WELDING GVD DENOTES GROOVED FLG DENOTES FLANGE PE DENOTES PLAIN END
- 4. +UNIT WEIGHT DOES NOT INCLUDE ACCESSORIES (SEE ACCESSORY DRAWINGS)
- 5. 3/4" [19mm] DIA. MOUNTING HOLES. REFER TO RECOMMENDED STEEL SUPPORT DRAWING
- 6. DIMENSIONS LISTED AS FOLLOWS: ENGLISH FT IN [METRIC] [mm]
- 7. \* APPROXIMATE DIMENSIONS DO NOT USE FOR PRE-FABRICATION OF CONNECTING PIPING
- 8. MAKE-UP WATER PRESSURE 20 psi [137 kPa] MIN, 50 psi [344 kPa] MAX

## **FACE C**