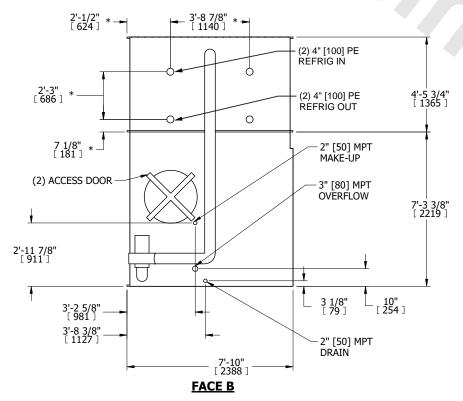

## NOTES:

- 1. (M)- FAN MOTOR LOCATION
- 2. HÉAVIEST SECTION IS COIL SECTION
- 3. MPT DENOTES MALE PIPE THREAD FPT DENOTES FEMALE PIPE THREAD BFW DENOTES BEVELED FOR WELDING GVD DENOTES GROOVED FLG DENOTES FLANGE PE DENOTES PLAIN END
- 4. +UNIT WEIGHT DOES NOT INCLUDE ACCESSORIES (SEE ACCESSORY DRAWINGS)
- 5. 3/4" [19mm] DIA. MOUNTING HOLES. REFER TÓ RECOMMENDED STEEL SUPPORT DRAWING
- 6. DIMENSIONS LISTED AS FOLLOWS: ENGLISH FT IN [METRIC] [mm]
- 7. \* APPROXIMATE DIMENSIONS DO NOT USE FOR PRE-FABRICATION OF CONNECTING PIPING
- 8. MAKE-UP WATER PRESSURE 20 psi [137 kPa] MIN, 50 psi [344 kPa] MAX