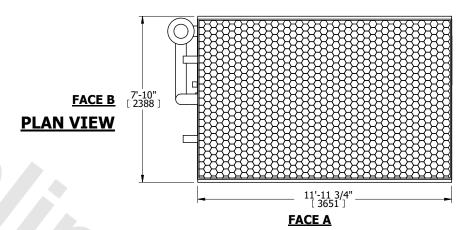

## NOTES:

- 1. (M)- FAN MOTOR LOCATION
- 2. HÉAVIEST SECTION IS COIL SECTION
- 3. MPT DENOTES MALE PIPE THREAD FPT DENOTES FEMALE PIPE THREAD BFW DENOTES BEVELED FOR WELDING GVD DENOTES GROOVED FLG DENOTES FLANGE PE DENOTES PLAIN END
- 4. +UNIT WEIGHT DOES NOT INCLUDE ACCESSORIES (SEE ACCESSORY DRAWINGS)
- 5. 3/4" [19mm] DIA. MOUNTING HOLES. REFER TÓ RECOMMENDED STEEL SUPPORT DRAWING
- 6. DIMENSIONS LISTED AS FOLLOWS: ENGLISH FT IN [METRIC] [mm]
- 7. \* APPROXIMATE DIMENSIONS DO NOT USE FOR PRE-FABRICATION OF CONNECTING PIPING
- 8. MAKE-UP WATER PRESSURE 20 psi [137 kPa] MIN, 50 psi [344 kPa] MAX