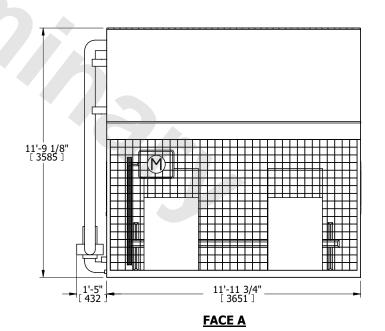

## NOTES:

- 1. (M)- FAN MOTOR LOCATION
- 2. HÉAVIEST SECTION IS COIL SECTION
- 3. MPT DENOTES MALE PIPE THREAD FPT DENOTES FEMALE PIPE THREAD BFW DENOTES BEVELED FOR WELDING GVD DENOTES GROOVED FLG DENOTES FLANGE PE DENOTES PLAIN END
- 4. +UNIT WEIGHT DOES NOT INCLUDE ACCESSORIES (SEE ACCESSORY DRAWINGS)
- 5. 3/4" [19mm] DIA. MOUNTING HOLES. REFER TÓ RECOMMENDED STEEL SUPPORT DRAWING
- 6. DIMENSIONS LISTED AS FOLLOWS: ENGLISH FT IN [METRIC] [mm]
- 7. \* APPROXIMATE DIMENSIONS DO NOT USE FOR PRE-FABRICATION OF CONNECTING PIPING
- 8. MAKE-UP WATER PRESSURE 20 psi [137 kPa] MIN, 50 psi [344 kPa] MAX