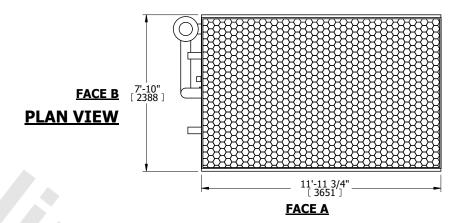

DENSER |           |
|---------|-----------|-----------|
| MODEL # | LSC-345E  | SCALE NTS |

## EVAPCO, INC. Evapeo

DWG. #

REV. WLEP81210-DRE-ST

SERIAL #

DATE 8/20/2025

**FACE D** 

- 1. (M)- FAN MOTOR LOCATION
- 2. HÉAVIEST SECTION IS COIL SECTION
- 3. MPT DENOTES MALE PIPE THREAD FPT DENOTES FEMALE PIPE THREAD BFW DENOTES BEVELED FOR WELDING **GVD DENOTES GROOVED** FLG DENOTES FLANGE PE DENOTES PLAIN END
- 4. +UNIT WEIGHT DOES NOT INCLUDE ACCESSORIES (SEE ACCESSORY DRAWINGS)
- 5. 3/4" [19mm] DIA. MOUNTING HOLES. REFER TO RECOMMENDED STEEL SUPPORT DRAWING
- 6. DIMENSIONS LISTED AS FOLLOWS: ENGLISH FT IN [METRIC] [mm]
- 7. \* APPROXIMATE DIMENSIONS DO NOT USE FOR PRE-FABRICATION OF CONNECTING PIPING
- 8. MAKE-UP WATER PRESSURE 20 psi [137 kPa] MIN, 50 psi [344 kPa] MAX

**FACE C** 







**SHIPPING** 

WEIGHT