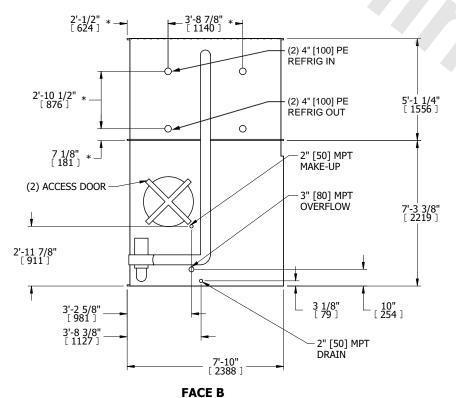

## EVAPCO, INC. Evapeo

DWG. #

REV. WLEP81210-DRE-ST

SERIAL #

DATE 8/20/2025

**FACE D** 

- 1. (M)- FAN MOTOR LOCATION
- 2. HÉAVIEST SECTION IS COIL SECTION
- 3. MPT DENOTES MALE PIPE THREAD FPT DENOTES FEMALE PIPE THREAD BFW DENOTES BEVELED FOR WELDING **GVD DENOTES GROOVED** FLG DENOTES FLANGE PE DENOTES PLAIN END
- 4. +UNIT WEIGHT DOES NOT INCLUDE ACCESSORIES (SEE ACCESSORY DRAWINGS)
- 5. 3/4" [19mm] DIA. MOUNTING HOLES. REFER TO RECOMMENDED STEEL SUPPORT DRAWING
- 6. DIMENSIONS LISTED AS FOLLOWS: ENGLISH FT IN [METRIC] [mm]
- 7. \* APPROXIMATE DIMENSIONS DO NOT USE FOR PRE-FABRICATION OF CONNECTING PIPING
- 8. MAKE-UP WATER PRESSURE 20 psi [137 kPa] MIN, 50 psi [344 kPa] MAX