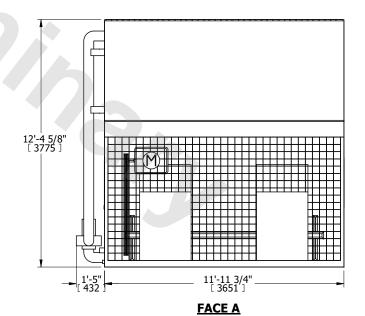

## EVAPCO, INC. Evapeo

DWG. #

REV. WLEP81210-DRE-ST

SERIAL #

DATE 8/20/2025

**FACE D** 

- 1. (M)- FAN MOTOR LOCATION
- 2. HÉAVIEST SECTION IS COIL SECTION
- 3. MPT DENOTES MALE PIPE THREAD FPT DENOTES FEMALE PIPE THREAD BFW DENOTES BEVELED FOR WELDING **GVD DENOTES GROOVED** FLG DENOTES FLANGE PE DENOTES PLAIN END
- 4. +UNIT WEIGHT DOES NOT INCLUDE ACCESSORIES (SEE ACCESSORY DRAWINGS)
- 5. 3/4" [19mm] DIA. MOUNTING HOLES. REFER TO RECOMMENDED STEEL SUPPORT DRAWING
- 6. DIMENSIONS LISTED AS FOLLOWS: ENGLISH FT IN [METRIC] [mm]
- 7. \* APPROXIMATE DIMENSIONS DO NOT USE FOR PRE-FABRICATION OF CONNECTING PIPING
- 8. MAKE-UP WATER PRESSURE 20 psi [137 kPa] MIN, 50 psi [344 kPa] MAX