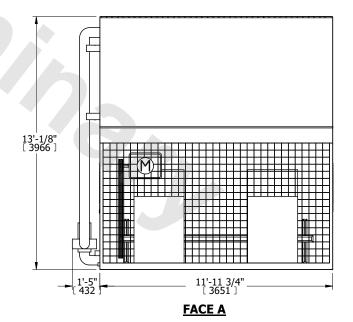

## NOTES:

- 1. (M)- FAN MOTOR LOCATION
- 2. HEAVIEST SECTION IS COIL SECTION
- 3. MPT DENOTES MALE PIPE THREAD FPT DENOTES FEMALE PIPE THREAD BFW DENOTES BEVELED FOR WELDING **GVD DENOTES GROOVED** FLG DENOTES FLANGE PE DENOTES PLAIN END
- 4. +UNIT WEIGHT DOES NOT INCLUDE
- ACCESSORIES (SEE ACCESSORY DRAWINGS) 5. 3/4" [19mm] DIA. MOUNTING HOLES. REFER TO RECOMMENDED STEEL SUPPORT DRAWING
- 6. DIMENSIONS LISTED AS FOLLOWS: ENGLISH FT IN [METRIC] [mm]
- 7. \* APPROXIMATE DIMENSIONS DO NOT USE FOR PRE-FABRICATION OF CONNECTING PIPING
- 8. MAKE-UP WATER PRESSURE 20 psi [137 kPa] MIN, 50 psi [344 kPa] MAX

## **FACE C**

**FACE A** 

**SHIPPING** 14070 lbs+ [6385] kg+ WEIGHT

OPERATING WEIGHT

20800 lbs+ [9435] kg+

HEAVIEST SECTION WEIGHT

10200 lbs+ [4630] kg+

NO. OF SHIPPING SECTIONS