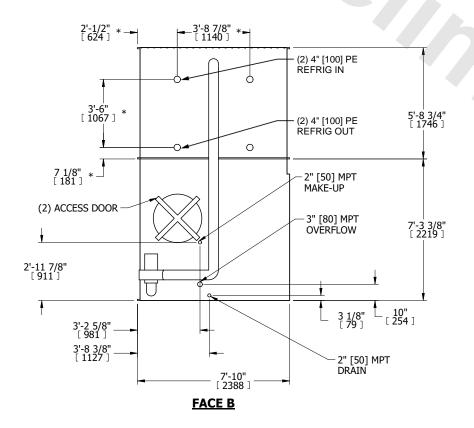

## NOTES:

- 1. (M)- FAN MOTOR LOCATION
- 2. HEAVIEST SECTION IS COIL SECTION
- 3. MPT DENOTES MALE PIPE THREAD FPT DENOTES FEMALE PIPE THREAD BFW DENOTES BEVELED FOR WELDING **GVD DENOTES GROOVED** FLG DENOTES FLANGE PE DENOTES PLAIN END
- 4. +UNIT WEIGHT DOES NOT INCLUDE
- ACCESSORIES (SEE ACCESSORY DRAWINGS) 5. 3/4" [19mm] DIA. MOUNTING HOLES. REFER TO RECOMMENDED STEEL SUPPORT DRAWING
- 6. DIMENSIONS LISTED AS FOLLOWS: ENGLISH FT IN [METRIC] [mm]
- 7. \* APPROXIMATE DIMENSIONS DO NOT USE FOR PRE-FABRICATION OF CONNECTING PIPING
- 8. MAKE-UP WATER PRESSURE 20 psi [137 kPa] MIN, 50 psi [344 kPa] MAX

## **FACE C**

**FACE A** 

**SHIPPING** 14070 lbs+ [6385] kg+ WEIGHT

OPERATING WEIGHT

20800 lbs+ [9435] kg+

HEAVIEST SECTION WEIGHT

10200 lbs+ [4630] kg+

NO. OF SHIPPING SECTIONS