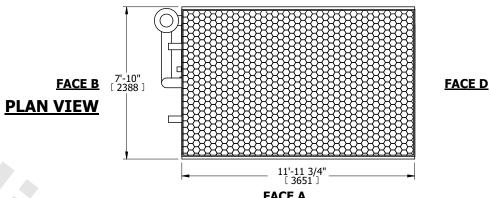

## NOTES:

- 1. (M)- FAN MOTOR LOCATION
- 2. HEAVIEST SECTION IS COIL SECTION
- 3. MPT DENOTES MALE PIPE THREAD FPT DENOTES FEMALE PIPE THREAD BFW DENOTES BEVELED FOR WELDING **GVD DENOTES GROOVED** FLG DENOTES FLANGE PE DENOTES PLAIN END
- 4. +UNIT WEIGHT DOES NOT INCLUDE
- ACCESSORIES (SEE ACCESSORY DRAWINGS) 5. 3/4" [19mm] DIA. MOUNTING HOLES. REFER TO RECOMMENDED STEEL SUPPORT DRAWING
- 6. DIMENSIONS LISTED AS FOLLOWS: ENGLISH FT IN [METRIC] [mm]
- 7. \* APPROXIMATE DIMENSIONS DO NOT USE FOR PRE-FABRICATION OF CONNECTING PIPING
- 8. MAKE-UP WATER PRESSURE 20 psi [137 kPa] MIN, 50 psi [344 kPa] MAX

## **FACE C**

**FACE A** 

**SHIPPING** 14070 lbs+ [6385] kg+ WEIGHT

OPERATING WEIGHT

20800 lbs+ [9435] kg+

HEAVIEST SECTION WEIGHT

10200 lbs+ [4630] kg+

NO. OF SHIPPING SECTIONS