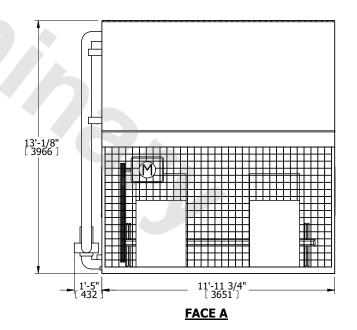

## NOTES:

- 1. (M)- FAN MOTOR LOCATION
- 2. HEAVIEST SECTION IS COIL SECTION
- 3. MPT DENOTES MALE PIPE THREAD FPT DENOTES FEMALE PIPE THREAD BFW DENOTES BEVELED FOR WELDING **GVD DENOTES GROOVED** FLG DENOTES FLANGE PE DENOTES PLAIN END
- 4. +UNIT WEIGHT DOES NOT INCLUDE ACCESSORIES (SEE ACCESSORY DRAWINGS) 5. 3/4" [19mm] DIA. MOUNTING HOLES. REFER TO
- RECOMMENDED STEEL SUPPORT DRAWING
- 6. DIMENSIONS LISTED AS FOLLOWS: ENGLISH FT IN [METRIC] [mm]
- 7. \* APPROXIMATE DIMENSIONS DO NOT USE FOR PRE-FABRICATION OF CONNECTING PIPING
- 8. MAKE-UP WATER PRESSURE 20 psi [137 kPa] MIN, 50 psi [344 kPa] MAX