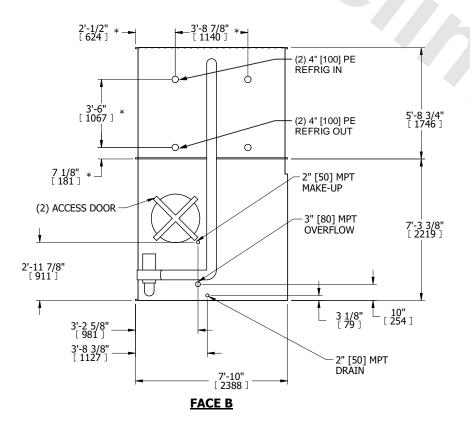

## NOTES:

- 1. (M)- FAN MOTOR LOCATION
- 2. HEAVIEST SECTION IS COIL SECTION
- 3. MPT DENOTES MALE PIPE THREAD FPT DENOTES FEMALE PIPE THREAD BFW DENOTES BEVELED FOR WELDING **GVD DENOTES GROOVED** FLG DENOTES FLANGE PE DENOTES PLAIN END
- 4. +UNIT WEIGHT DOES NOT INCLUDE ACCESSORIES (SEE ACCESSORY DRAWINGS) 5. 3/4" [19mm] DIA. MOUNTING HOLES. REFER TO
- RECOMMENDED STEEL SUPPORT DRAWING
- 6. DIMENSIONS LISTED AS FOLLOWS: ENGLISH FT IN [METRIC] [mm]
- 7. \* APPROXIMATE DIMENSIONS DO NOT USE FOR PRE-FABRICATION OF CONNECTING PIPING
- 8. MAKE-UP WATER PRESSURE 20 psi [137 kPa] MIN, 50 psi [344 kPa] MAX