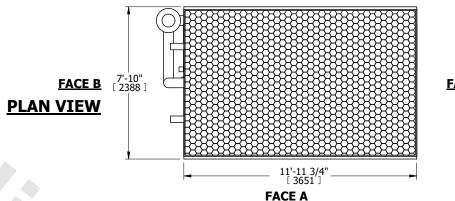

## NOTES:

- 1. (M)- FAN MOTOR LOCATION
- 2. HEAVIEST SECTION IS COIL SECTION
- 3. MPT DENOTES MALE PIPE THREAD FPT DENOTES FEMALE PIPE THREAD BFW DENOTES BEVELED FOR WELDING **GVD DENOTES GROOVED** FLG DENOTES FLANGE PE DENOTES PLAIN END
- 4. +UNIT WEIGHT DOES NOT INCLUDE ACCESSORIES (SEE ACCESSORY DRAWINGS) 5. 3/4" [19mm] DIA. MOUNTING HOLES. REFER TO
- RECOMMENDED STEEL SUPPORT DRAWING
- 6. DIMENSIONS LISTED AS FOLLOWS: ENGLISH FT IN [METRIC] [mm]
- 7. \* APPROXIMATE DIMENSIONS DO NOT USE FOR PRE-FABRICATION OF CONNECTING PIPING
- 8. MAKE-UP WATER PRESSURE 20 psi [137 kPa] MIN, 50 psi [344 kPa] MAX