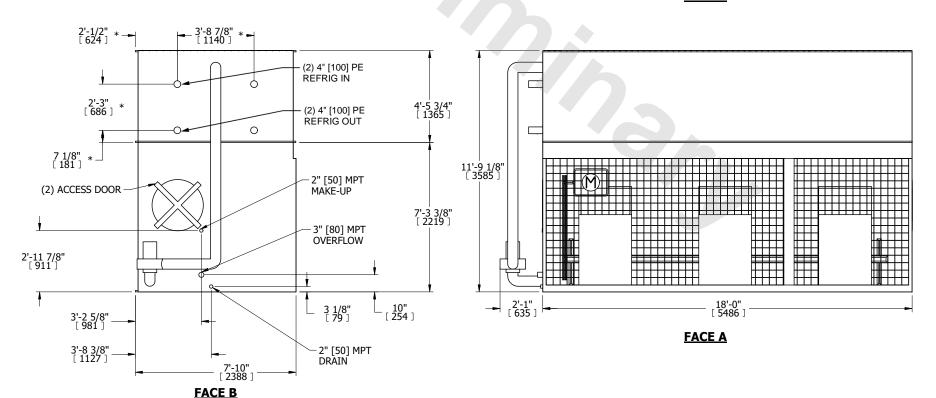

## NOTES:

- 1. (M)- FAN MOTOR LOCATION
- 2. HÉAVIEST SECTION IS COIL SECTION
- 3. MPT DENOTES MALE PIPE THREAD
  FPT DENOTES FEMALE PIPE THREAD
  BFW DENOTES BEVELED FOR WELDING
  GVD DENOTES GROOVED
  FLG DENOTES FLANGE
  PE DENOTES PLAIN END
- 4. +UNIT WEIGHT DOES NOT INCLUDE ACCESSORIES (SEE ACCESSORY DRAWINGS) 5. 3/4" [19mm] DIA. MOUNTING HOLES. REFER TO
- 3/4" [19mm] DIA. MOUNTING HOLES. REFER TO RECOMMENDED STEEL SUPPORT DRAWING
- 6. DIMENSIONS LISTED AS FOLLOWS: ENGLISH FT IN [METRIC] [mm]
- 7. \* APPROXIMATE DIMENSIONS DO NOT USE FOR PRE-FABRICATION OF CONNECTING PIPING
- 8. MAKE-UP WATER PRESSURE 20 psi [137 kPa] MIN, 50 psi [344 kPa] MAX

## FACE C

**FACE D** 

**FACE A** 

OPERATING WEIGHT

24700 lbs+ [11205] kg+

HEAVIEST SECTION WEIGHT

10890 lbs+ [4940] kg+

NO. OF SHIPPING SECTIONS