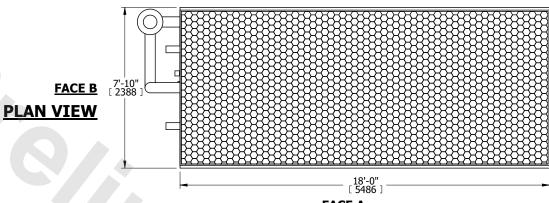

## NOTES:

- 1. (M)- FAN MOTOR LOCATION
- 2. HÉAVIEST SECTION IS COIL SECTION
- 3. MPT DENOTES MALE PIPE THREAD
  FPT DENOTES FEMALE PIPE THREAD
  BFW DENOTES BEVELED FOR WELDING
  GVD DENOTES GROOVED
  FLG DENOTES FLANGE
  PE DENOTES PLAIN END
- 4. +UNIT WEIGHT DOES NOT INCLUDE ACCESSORIES (SEE ACCESSORY DRAWINGS) 5. 3/4" [19mm] DIA. MOUNTING HOLES. REFER TO
- 3/4" [19mm] DIA. MOUNTING HOLES. REFER TO RECOMMENDED STEEL SUPPORT DRAWING
- 6. DIMENSIONS LISTED AS FOLLOWS: ENGLISH FT IN [METRIC] [mm]
- 7. \* APPROXIMATE DIMENSIONS DO NOT USE FOR PRE-FABRICATION OF CONNECTING PIPING
- 8. MAKE-UP WATER PRESSURE 20 psi [137 kPa] MIN, 50 psi [344 kPa] MAX

## FACE C

**FACE D** 

**FACE A** 

OPERATING WEIGHT

24700 lbs+ [11205] kg+

HEAVIEST SECTION WEIGHT

10890 lbs+ [4940] kg+

NO. OF SHIPPING SECTIONS