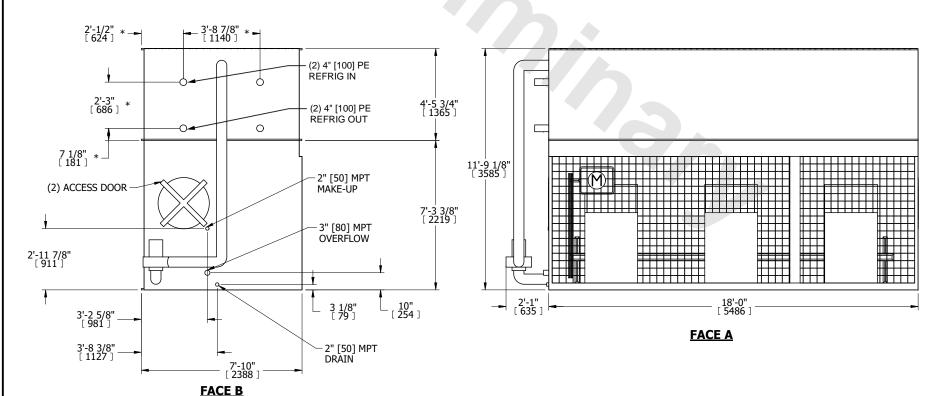

## NOTES:

- 1. (M)- FAN MOTOR LOCATION
- 2. HÉAVIEST SECTION IS COIL SECTION
- 3. MPT DENOTES MALE PIPE THREAD FPT DENOTES FEMALE PIPE THREAD BFW DENOTES BEVELED FOR WELDING **GVD DENOTES GROOVED** FLG DENOTES FLANGE PE DENOTES PLAIN END
- 4. +UNIT WEIGHT DOES NOT INCLUDE ACCESSORIES (SEE ACCESSORY DRAWINGS) 5. 3/4" [19mm] DIA. MOUNTING HOLES. REFER TO
- RECOMMENDED STEEL SUPPORT DRAWING
- 6. DIMENSIONS LISTED AS FOLLOWS: ENGLISH FT IN [METRIC] [mm]
- 7. \* APPROXIMATE DIMENSIONS DO NOT USE FOR PRE-FABRICATION OF CONNECTING PIPING
- 8. MAKE-UP WATER PRESSURE 20 psi [137 kPa] MIN, 50 psi [344 kPa] MAX

## **FACE C**

**FACE D** 

**FACE A** 

**SHIPPING** 16130 lbs+ [7320] kg+ WEIGHT

OPERATING WEIGHT

24800 lbs+ [11250] kg+

HEAVIEST SECTION WEIGHT

10890 lbs+ [4940] kg+

NO. OF SHIPPING SECTIONS

DRAWN BY: