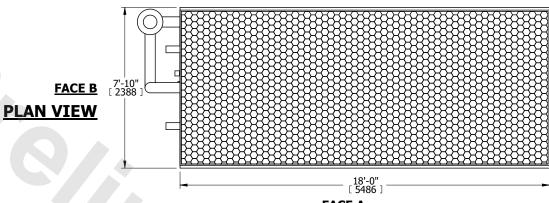

## NOTES:

- 1. (M)- FAN MOTOR LOCATION
- 2. HÉAVIEST SECTION IS COIL SECTION
- 3. MPT DENOTES MALE PIPE THREAD FPT DENOTES FEMALE PIPE THREAD BFW DENOTES BEVELED FOR WELDING **GVD DENOTES GROOVED** FLG DENOTES FLANGE PE DENOTES PLAIN END
- 4. +UNIT WEIGHT DOES NOT INCLUDE ACCESSORIES (SEE ACCESSORY DRAWINGS) 5. 3/4" [19mm] DIA. MOUNTING HOLES. REFER TO
- RECOMMENDED STEEL SUPPORT DRAWING
- 6. DIMENSIONS LISTED AS FOLLOWS: ENGLISH FT IN [METRIC] [mm]
- 7. \* APPROXIMATE DIMENSIONS DO NOT USE FOR PRE-FABRICATION OF CONNECTING PIPING
- 8. MAKE-UP WATER PRESSURE 20 psi [137 kPa] MIN, 50 psi [344 kPa] MAX

## **FACE C**

**FACE D** 

**FACE A** 

**SHIPPING** 16130 lbs+ [7320] kg+ WEIGHT

OPERATING WEIGHT

24800 lbs+ [11250] kg+

HEAVIEST SECTION WEIGHT

10890 lbs+ [4940] kg+

NO. OF SHIPPING SECTIONS

DRAWN BY: