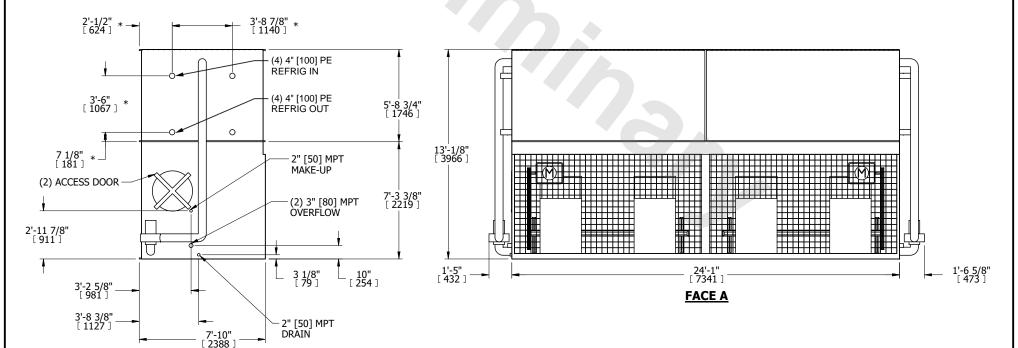

| UNIT CONDENSER |                  | R         |
|----------------|------------------|-----------|
| MODEL #        | LSC-721E         | SCALE NTS |
| NOTES:         | LANCTOR LOCATION |           |

EVAPCO, INC. Evapco

DWG. # WLEP82412-DRD-ST REV. SERIAL # DATE 8/20/2025

- 1. (M)- FAN MOTOR LOCATION
- 2. HÉAVIEST SECTION IS COIL SECTION
- 3. MPT DENOTES MALE PIPE THREAD FPT DENOTES FEMALE PIPE THREAD BFW DENOTES BEVELED FOR WELDING GVD DENOTES GROOVED FLG DENOTES FLANGE
  - FLG DENOTES FLANGE PE DENOTES PLAIN END
- 4. +UNIT WEIGHT DOES NOT INCLUDE ACCESSORIES (SEE ACCESSORY DRAWINGS)
- 5. 3/4" [19mm] DIA. MOUNTING HOLES. REFER TO RECOMMENDED STEEL SUPPORT DRAWING
- 6. DIMENSIONS LISTED AS FOLLOWS: ENGLISH FT IN [METRIC] [mm]
- 7. \* APPROXIMATE DIMENSIONS DO NOT USE FOR PRE-FABRICATION OF CONNECTING PIPING
- 8. MAKE-UP WATER PRESSURE 20 psi [137 kPa] MIN, 50 psi [344 kPa] MAX