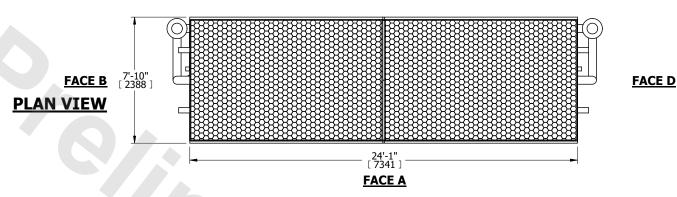

--|
| MODEL #        | LSC-721E         | SCALE NTS |
| NOTES:         | LANCTOR LOCATION |           |

EVAPCO, INC. Evapco

DWG. # WLEP82412-DRD-ST REV. SERIAL # DATE 8/20/2025

- 1. (M)- FAN MOTOR LOCATION
- 2. HÉAVIEST SECTION IS COIL SECTION
- 3. MPT DENOTES MALE PIPE THREAD FPT DENOTES FEMALE PIPE THREAD BFW DENOTES BEVELED FOR WELDING GVD DENOTES GROOVED FLG DENOTES FLANGE
  - FLG DENOTES FLANGE PE DENOTES PLAIN END
- 4. +UNIT WEIGHT DOES NOT INCLUDE ACCESSORIES (SEE ACCESSORY DRAWINGS)
- 5. 3/4" [19mm] DIA. MOUNTING HOLES. REFER TO RECOMMENDED STEEL SUPPORT DRAWING
- 6. DIMENSIONS LISTED AS FOLLOWS: ENGLISH FT IN [METRIC] [mm]
- 7. \* APPROXIMATE DIMENSIONS DO NOT USE FOR PRE-FABRICATION OF CONNECTING PIPING
- 8. MAKE-UP WATER PRESSURE 20 psi [137 kPa] MIN, 50 psi [344 kPa] MAX







**FACE B**