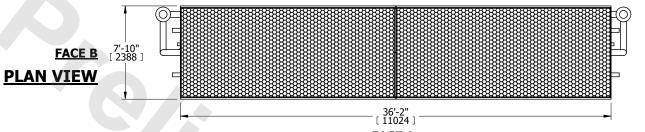

| UNIT    | CONDENSER |           |
|---------|-----------|-----------|
| MODEL # | LSC-980E  | SCALE NTS |



DWG. # WLEP83608-DRD-ST REV. SERIAL # DATE 8/19/2025

## NOTES:

- 1. (M)- FAN MOTOR LOCATION
- 2. HÉAVIEST SECTION IS COIL SECTION
- 3. MPT DENOTES MALE PIPE THREAD
  FPT DENOTES FEMALE PIPE THREAD
  BFW DENOTES BEVELED FOR WELDING
  GVD DENOTES GROOVED
  FLG DENOTES PLANGE
- PE DENOTES PLAIN END
- 4. +UNIT WEIGHT DOES NOT INCLUDE ACCESSORIES (SEE ACCESSORY DRAWINGS)
- 5. 3/4" [19mm] DIA. MOUNTING HOLES. REFER TO RECOMMENDED STEEL SUPPORT DRAWING
- 6. DIMENSIONS LISTED AS FOLLOWS: ENGLISH FT IN
- [METRIC] [mm]
  7. \* APPROXIMATE DIMENSIONS DO NOT
- USE FOR PRE-FABRICATION OF CONNECTING PIPING 8. MAKE-UP WATER PRESSURE
- 20 psi [137 kPa] MIN, 50 psi [344 kPa] MAX

**FACE C** 



**FACE A** 

10900 lbs+ [4945] kg+



**FACE D**