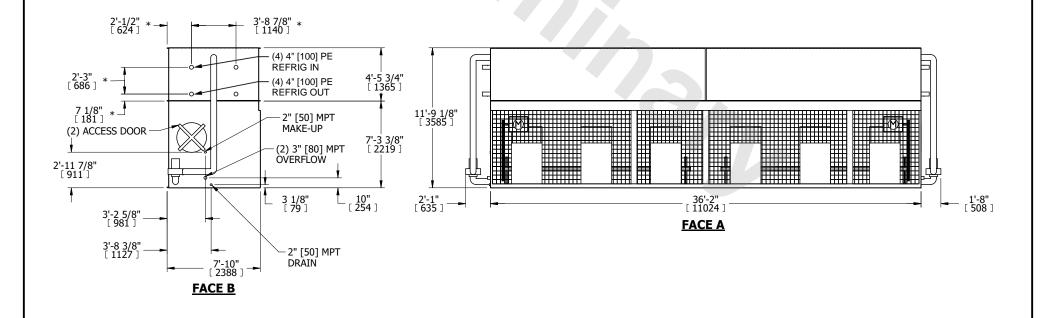

## NOTES:

- 1. (M)- FAN MOTOR LOCATION
- 2. HÉAVIEST SECTION IS COIL SECTION
- 3. MPT DENOTES MALE PIPE THREAD
  FPT DENOTES FEMALE PIPE THREAD
  BFW DENOTES BEVELED FOR WELDING
  GVD DENOTES GROOVED
  FLG DENOTES PLANGE
- PE DENOTES PLAIN END
- 4. +UNIT WEIGHT DOES NOT INCLUDE ACCESSORIES (SEE ACCESSORY DRAWINGS)
- 5. 3/4" [19mm] DIA. MOUNTING HOLES. REFER TO RECOMMENDED STEEL SUPPORT DRAWING
- 6. DIMENSIONS LISTED AS FOLLOWS: ENGLISH FT IN
- [METRIC] [mm]
  7. \* APPROXIMATE DIMENSIONS DO NOT
- USE FOR PRE-FABRICATION OF CONNECTING PIPING 8. MAKE-UP WATER PRESSURE
- 20 psi [137 kPa] MIN, 50 psi [344 kPa] MAX

**FACE C** 

**FACE A** 

10900 lbs+ [4945] kg+

**FACE D**