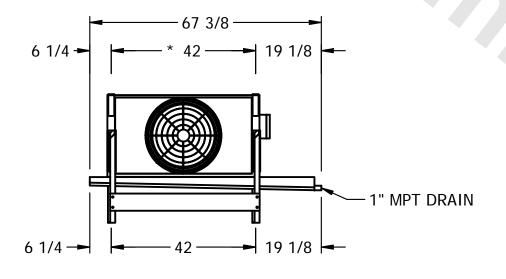

## NOTES:

- 1) \* = HANGER HOLE LOCATION.
- 2) RIGHT HAND MODEL SHOWN.
- 3) HANGER HOLES ARE FOR 3/4 INCH THREADED ROD.
- 4) WATER DEFROST ADDS 6 1/2" INCHES TO HEIGHT AND 5" INCHES TO WIDTH OF STANDARD UNIT AND CHANGES THE DRAIN SIZE.
- 5) ALL DIMENSIONS ARE FOR REFERENCE AND SHOULD NOT BE USED FOR PREFABRICATION OF PIPING OR SUPPORTS.

PROJECT ROOM SHIPPING WEIGHT 540 lbs OPERATING WEIGHT 650 lbs