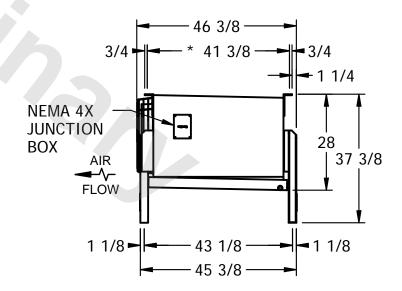

## NOTES:

- 1) \* = HANGER HOLE LOCATION.
- 2) RIGHT HAND MODEL SHOWN.
- 3) HANGER HOLES ARE FOR 3/4 INCH THREADED ROD.
- 4) WATER DEFROST ADDS 6 1/2" INCHES TO HEIGHT AND 5" INCHES TO WIDTH OF STANDARD UNIT AND CHANGES THE DRAIN SIZE.
- 5) ALL DIMENSIONS ARE FOR REFERENCE AND SHOULD NOT BE USED FOR PREFABRICATION OF PIPING OR SUPPORTS.

PROJECT ROOM SHIPPING WEIGHT 540 lbs OPERATING WEIGHT 650 lbs