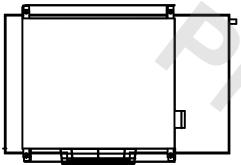

## EVAPCO, INC.

CUSTOMER

MODEL # SSTXB1-783E0075A1MA

SCALE N.T.S.

DWG. # STXC1-SE-12

NOTES:
1) \* = HANGER HOLE LOCATION.

- 2) RIGHT HAND MODEL SHOWN.
- 3) HANGER HOLES ARE FOR 3/4 INCH THREADED ROD.
- 4) WATER DEFROST ADDS 6 1/2" INCHES TO HEIGHT AND 5" INCHES TO WIDTH OF STANDARD UNIT AND CHANGES THE DRAIN SIZE.
- 5) ALL DIMENSIONS ARE FOR REFERENCE AND SHOULD NOT BE USED FOR PREFABRICATION OF PIPING OR SUPPORTS.