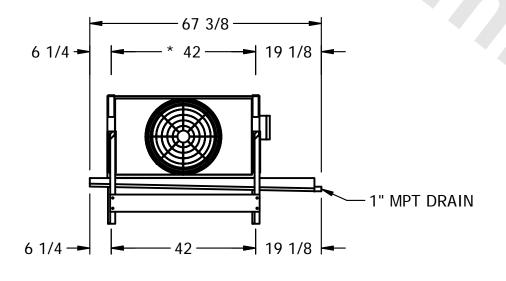

## EVAPCO, INC.

CUSTOMER

MODEL # SSTXB1-783E0075A1MA

SCALE N.T.S.

DWG. # STXC1-SE-12

NOTES:
1) \* = HANGER HOLE LOCATION.

- 2) RIGHT HAND MODEL SHOWN.
- 3) HANGER HOLES ARE FOR 3/4 INCH THREADED ROD.
- 4) WATER DEFROST ADDS 6 1/2" INCHES TO HEIGHT AND 5" INCHES TO WIDTH OF STANDARD UNIT AND CHANGES THE DRAIN SIZE.
- 5) ALL DIMENSIONS ARE FOR REFERENCE AND SHOULD NOT BE USED FOR PREFABRICATION OF PIPING OR SUPPORTS.