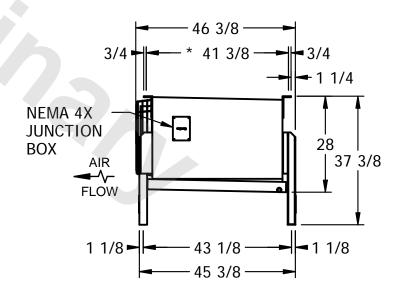

## EVAPCO, INC.

CUSTOMER

MODEL # SSTXB1-783E0075A1MA

SCALE N.T.S.

DWG. # STXC1-SE-12

NOTES:
1) \* = HANGER HOLE LOCATION.

- 2) RIGHT HAND MODEL SHOWN.
- 3) HANGER HOLES ARE FOR 3/4 INCH THREADED ROD.
- 4) WATER DEFROST ADDS 6 1/2" INCHES TO HEIGHT AND 5" INCHES TO WIDTH OF STANDARD UNIT AND CHANGES THE DRAIN SIZE.
- 5) ALL DIMENSIONS ARE FOR REFERENCE AND SHOULD NOT BE USED FOR PREFABRICATION OF PIPING OR SUPPORTS.