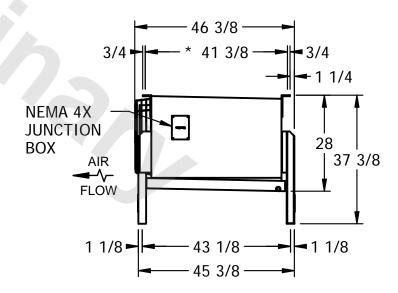

## EVAPCO, INC.

N.T.S. CUSTOMER DWG.# SSTXB1-743F0050A1MA 8/21/2025 STXC1-SE-12 NOTES:

- 1) \* = HANGER HOLE LOCATION.
- 2) RIGHT HAND MODEL SHOWN.
- 3) HANGER HOLES ARE FOR 3/4 INCH THREADED ROD.
- 4) WATER DEFROST ADDS 6 1/2" INCHES TO HEIGHT AND 5" INCHES TO WIDTH OF STANDARD UNIT AND CHANGES THE DRAIN SIZE.
- 5) ALL DIMENSIONS ARE FOR REFERENCE AND SHOULD NOT BE USED FOR PREFABRICATION OF PIPING OR SUPPORTS.