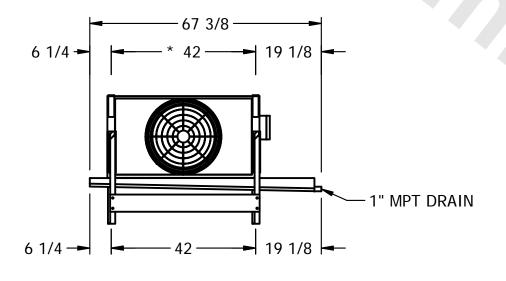

## EVAPCO, INC.

N.T.S. CUSTOMER DWG.# SSTXB1-743F0050A1MA 8/21/2025 STXC1-SE-12 NOTES:

- 1) \* = HANGER HOLE LOCATION.
- 2) RIGHT HAND MODEL SHOWN.
- 3) HANGER HOLES ARE FOR 3/4 INCH THREADED ROD.
- 4) WATER DEFROST ADDS 6 1/2" INCHES TO HEIGHT AND 5" INCHES TO WIDTH OF STANDARD UNIT AND CHANGES THE DRAIN SIZE.
- 5) ALL DIMENSIONS ARE FOR REFERENCE AND SHOULD NOT BE USED FOR PREFABRICATION OF PIPING OR SUPPORTS.