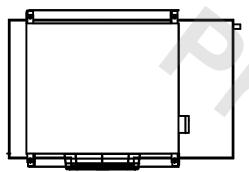

## EVAPCO, INC.

N.T.S. CUSTOMER DWG.# SSTXB1-743F0050A1MA 8/21/2025 STXC1-SE-12 NOTES:

- 1) \* = HANGER HOLE LOCATION.
- 2) RIGHT HAND MODEL SHOWN.
- 3) HANGER HOLES ARE FOR 3/4 INCH THREADED ROD.
- 4) WATER DEFROST ADDS 6 1/2" INCHES TO HEIGHT AND 5" INCHES TO WIDTH OF STANDARD UNIT AND CHANGES THE DRAIN SIZE.
- 5) ALL DIMENSIONS ARE FOR REFERENCE AND SHOULD NOT BE USED FOR PREFABRICATION OF PIPING OR SUPPORTS.