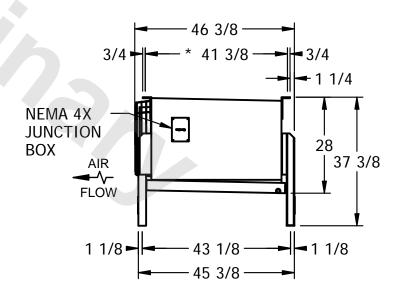

## NOTES:

- 1) \* = HANGER HOLE LOCATION.
- 2) RIGHT HAND MODEL SHOWN.
- 3) HANGER HOLES ARE FOR 3/4 INCH THREADED ROD.
- 4) WATER DEFROST ADDS 6 1/2" INCHES TO HEIGHT AND 5" INCHES TO WIDTH OF STANDARD UNIT AND CHANGES THE DRAIN SIZE.
- 5) ALL DIMENSIONS ARE FOR REFERENCE AND SHOULD NOT BE USED FOR PREFABRICATION OF PIPING OR SUPPORTS.