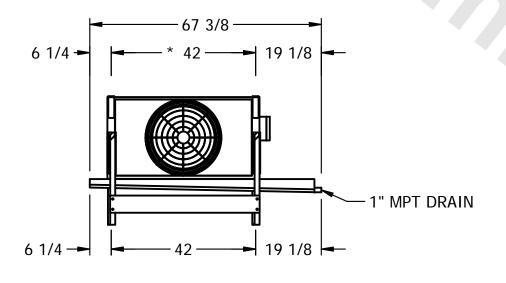

## EVAPCO, INC.

CUSTOMER

MODEL # SSTXB1-746F0100A1MA

SCALE N.T.S.

DWG. # STXC1-SE-12

REV. 1 DATE 8/21/2025

NOTES:
1) \* = HANGER HOLE LOCATION.
2) RIGHT HAND MODEL SHOWN.

- 3) HANGER HOLES ARE FOR 3/4 INCH THREADED ROD.
- 4) WATER DEFROST ADDS 6 1/2" INCHES TO HEIGHT AND 5" INCHES TO WIDTH OF STANDARD UNIT AND CHANGES THE DRAIN SIZE.
- 5) ALL DIMENSIONS ARE FOR REFERENCE AND SHOULD NOT BE USED FOR PREFABRICATION OF PIPING OR SUPPORTS.