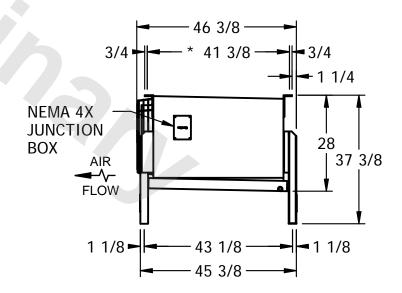

## EVAPCO, INC.

CUSTOMER

MODEL # SSTXB1-746F0100A1MA

SCALE N.T.S.

DWG. # STXC1-SE-12

REV. 1 DATE 8/21/2025

NOTES:
1) \* = HANGER HOLE LOCATION.
2) RIGHT HAND MODEL SHOWN.

- 3) HANGER HOLES ARE FOR 3/4 INCH THREADED ROD.
- 4) WATER DEFROST ADDS 6 1/2" INCHES TO HEIGHT AND 5" INCHES TO WIDTH OF STANDARD UNIT AND CHANGES THE DRAIN SIZE.
- 5) ALL DIMENSIONS ARE FOR REFERENCE AND SHOULD NOT BE USED FOR PREFABRICATION OF PIPING OR SUPPORTS.