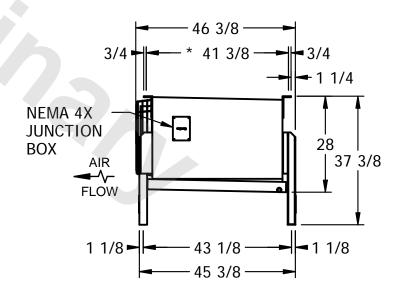

## EVAPCO, INC.

N.T.S. CUSTOMER DWG.# SSTXB1-783F0100A1MA 8/21/2025 STXC1-SE-12 NOTES: 1) \* = HANGER HOLE LOCATION.

- 2) RIGHT HAND MODEL SHOWN.
- 3) HANGER HOLES ARE FOR 3/4 INCH THREADED ROD.
- 4) WATER DEFROST ADDS 6 1/2" INCHES TO HEIGHT AND 5" INCHES TO WIDTH OF STANDARD UNIT AND CHANGES THE DRAIN SIZE.
- 5) ALL DIMENSIONS ARE FOR REFERENCE AND SHOULD NOT BE USED FOR PREFABRICATION OF PIPING OR SUPPORTS.