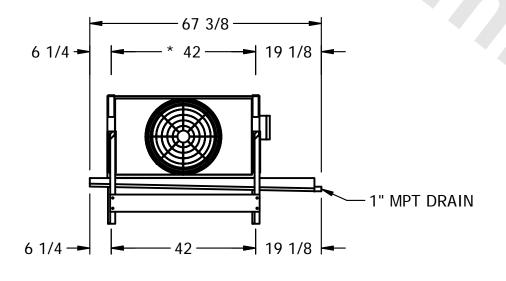

## EVAPCO, INC.

N.T.S. CUSTOMER DWG.# SSTXB1-783F0100A1MA 8/21/2025 STXC1-SE-12 NOTES: 1) \* = HANGER HOLE LOCATION.

- 2) RIGHT HAND MODEL SHOWN.
- 3) HANGER HOLES ARE FOR 3/4 INCH THREADED ROD.
- 4) WATER DEFROST ADDS 6 1/2" INCHES TO HEIGHT AND 5" INCHES TO WIDTH OF STANDARD UNIT AND CHANGES THE DRAIN SIZE.
- 5) ALL DIMENSIONS ARE FOR REFERENCE AND SHOULD NOT BE USED FOR PREFABRICATION OF PIPING OR SUPPORTS.