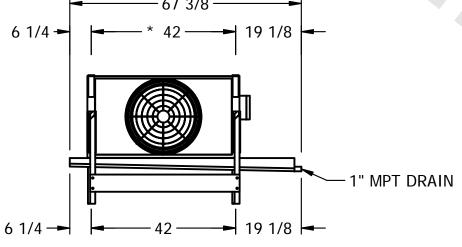

## EVAPCO, INC.

N.T.S. CUSTOMER DWG.# SSTXB1-7103H0100A1MA STXC1-SE-12 9/13/2025 NOTES: 1) \* = HANGER HOLE LOCATION. 2) RIGHT HAND MODEL SHOWN. 3) HANGER HOLES ARE FOR 3/4 INCH THREADED ROD. 4) WATER DEFROST ADDS 6 1/2" INCHES TO HEIGHT AND 5" INCHES TO WIDTH OF STANDARD UNIT AND CHANGES THE DRAIN SIZE. 5) ALL DIMENSIONS ARE FOR REFERENCE AND SHOULD NOT BE USED FOR PREFABRICATION OF PIPING OR SUPPORTS. 67 3/8 -46 3/8 -