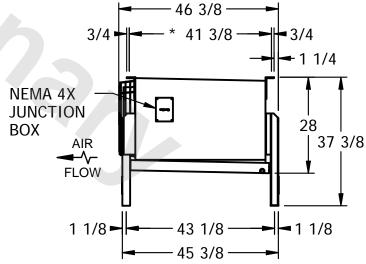

## EVAPCO, INC.

N.T.S. CUSTOMER DWG.# SSTXB1-7103H0100A1MA STXC1-SE-12 9/13/2025 NOTES: 1) \* = HANGER HOLE LOCATION. 2) RIGHT HAND MODEL SHOWN. 3) HANGER HOLES ARE FOR 3/4 INCH THREADED ROD. 4) WATER DEFROST ADDS 6 1/2" INCHES TO HEIGHT AND 5" INCHES TO WIDTH OF STANDARD UNIT AND CHANGES THE DRAIN SIZE. 5) ALL DIMENSIONS ARE FOR REFERENCE AND SHOULD NOT BE USED FOR PREFABRICATION OF PIPING OR SUPPORTS. 67 3/8 -46 3/8 -