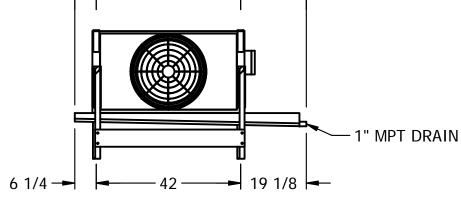

## EVAPCO, INC.

N.T.S. CUSTOMER DWG.# SSTXB1-7106H0075A1MA 8/21/2025 STXC1-SE-12 NOTES: 1) \* = HANGER HOLE LOCATION. 2) RIGHT HAND MODEL SHOWN. 3) HANGER HOLES ARE FOR 3/4 INCH THREADED ROD. 4) WATER DEFROST ADDS 6 1/2" INCHES TO HEIGHT AND 5" INCHES TO WIDTH OF STANDARD UNIT AND CHANGES THE DRAIN SIZE. 5) ALL DIMENSIONS ARE FOR REFERENCE AND SHOULD NOT BE USED FOR PREFABRICATION OF PIPING OR SUPPORTS. 67 3/8 -46 3/8 -NEMA 4X