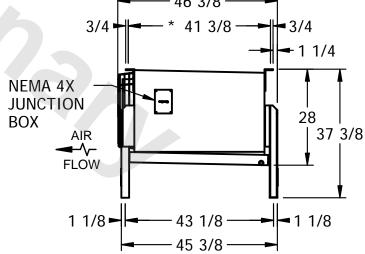

## EVAPCO, INC.

N.T.S. CUSTOMER DWG.# SSTXB1-7106H0075A1MA 8/21/2025 STXC1-SE-12 NOTES: 1) \* = HANGER HOLE LOCATION. 2) RIGHT HAND MODEL SHOWN. 3) HANGER HOLES ARE FOR 3/4 INCH THREADED ROD. 4) WATER DEFROST ADDS 6 1/2" INCHES TO HEIGHT AND 5" INCHES TO WIDTH OF STANDARD UNIT AND CHANGES THE DRAIN SIZE. 5) ALL DIMENSIONS ARE FOR REFERENCE AND SHOULD NOT BE USED FOR PREFABRICATION OF PIPING OR SUPPORTS. 67 3/8 -46 3/8 -NEMA 4X