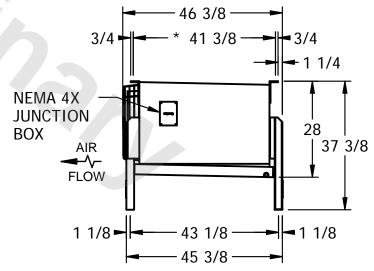

## EVAPCO, INC.

CUSTOMER

MODEL # SSTXB1-784H0050A1MA

SCALENTS.

DWG. # STXC1-SE-12

NOTES:

1) \* = HANGER HOLE LOCATION.
2) RIGHT HAND MODEL SHOWN.
3) HANGER HOLES ARE FOR 3/4 INCH THREADED ROD.
4) WATER DEFROST ADDS 6 1/2" INCHES TO HEIGHT AND 5" INCHES TO WIDTH OF STANDARD UNIT AND CHANGES THE DRAIN SIZE.
5) ALL DIMENSIONS ARE FOR REFERENCE AND SHOULD NOT BE USED FOR PREFABRICATION OF PIPING OR SUPPORTS.