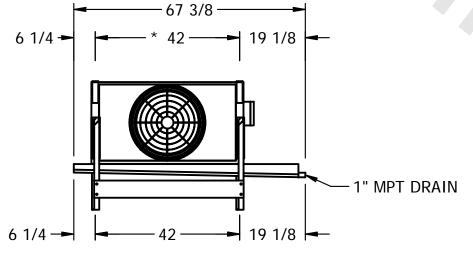

## EVAPCO, INC.

CUSTOMER

MODEL # SSTXB1-784H0050A1MA

SCALENTS.

DWG. # STXC1-SE-12

NOTES:

1) \* = HANGER HOLE LOCATION.
2) RIGHT HAND MODEL SHOWN.
3) HANGER HOLES ARE FOR 3/4 INCH THREADED ROD.
4) WATER DEFROST ADDS 6 1/2" INCHES TO HEIGHT AND 5" INCHES TO WIDTH OF STANDARD UNIT AND CHANGES THE DRAIN SIZE.
5) ALL DIMENSIONS ARE FOR REFERENCE AND SHOULD NOT BE USED FOR PREFABRICATION OF PIPING OR SUPPORTS.