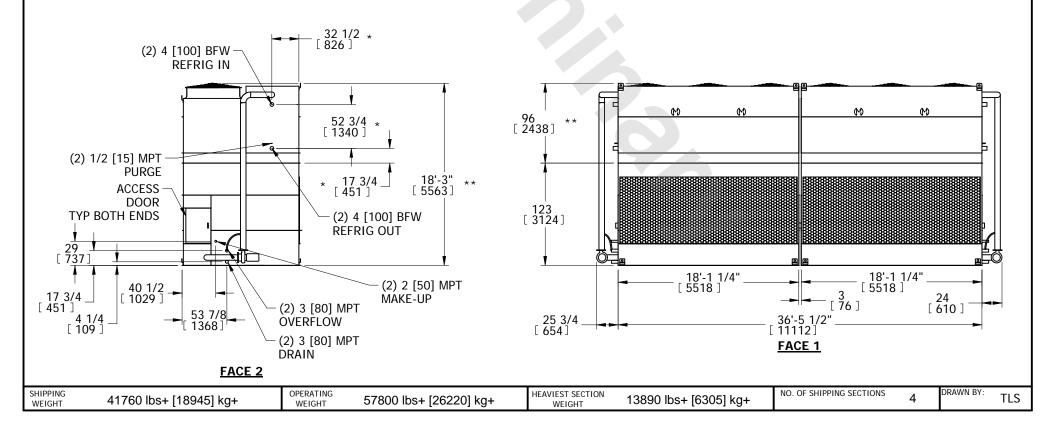

## NOTES:

- 1. (M)- FAN MOTOR LOCATION
- 2. HEAVIEST SECTION IS UPPER SECTION
- 3. MPT DENOTES MALE PIPE THREAD FPT DENOTES FEMALE PIPE THREAD BFW DENOTES BEVELED FOR WELDING GVD DENOTES GROOVED
- 4. +UNIT WEIGHT DOES NOT INCLUDE ACCESSORIES (SEE ACCESSORY DRAWINGS)
- 5. MAKE-UP WATER PRESSURE 20 psi MIN [137 kPa], 50 psi MAX [344 kPa] 6. 3/4" DIA. MOUNTING HOLES. REFER TO
- 6. 3/4" DIA. MOUNTING HOLES. REFER TO RECOMMENDED STEEL SUPPORT DRAWING.
- 7. \*- APPROXIMATE DIMENSIONS DO NOT USE FOR PRE-FABRICATION OF CONNECTION PIPING.
- 8. \*\*-UNITS WITH 20HP PER FAN REQUIRE A TALLER FAN CYLINDER, ADD 5" TO THESE DIMENSIONS.
- 9. DIMENSIONS LISTED AS FOLLOWS: ENGLISH IN [METRIC] [mm]

FACE 1