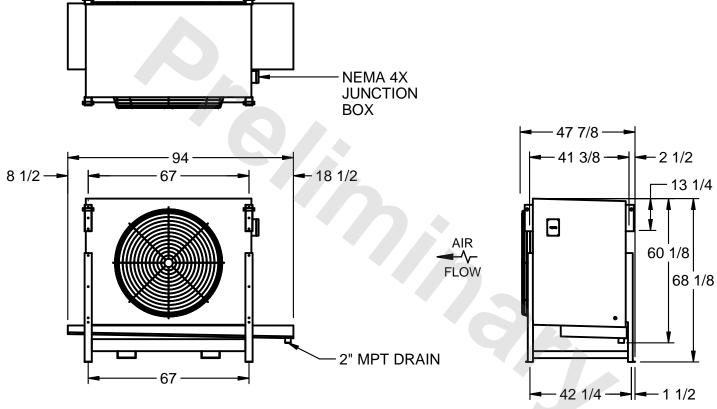

## EVAPCO, INC.

MODEL # SSTLB1-2263E0200K2KA CUSTOMER SCALE N.T.S. STL1-SE-16-FL 8/17/2025

1) RIGHT HAND MODEL SHOWN.

NOTES:

- 2) ALL DIMENSIONS ARE FOR REFERENCE AND SHOULD NOT BE USED FOR PREFABRICATION OF PIPING OR SUPPORTS.
- 3) WATER DEFROST ADDS 6 INCHES TO HEIGHT OF STANDARD UNIT AND CHANGES DRAIN SIZE.
- 4) HANGER HOLES ARE FOR 3/4 INCH THREADED ROD.