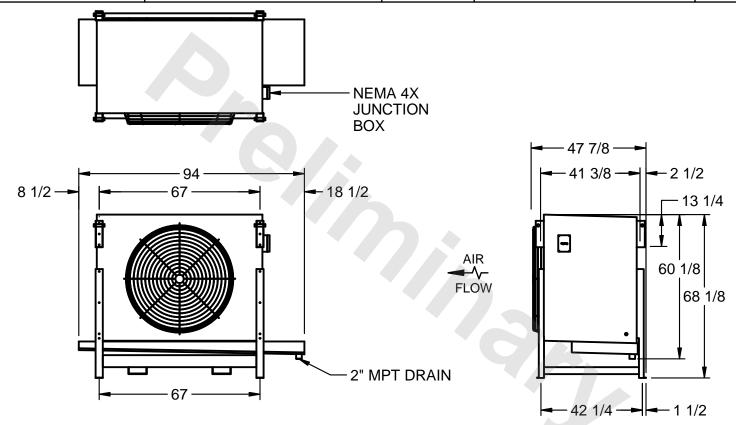

## EVAPCO, INC.

MODEL# SSTLB1-2263E0300K3LA CUSTOMER SCALE N.T.S. STL1-SE-16-FL 8/17/2025

## NOTES:

- 1) RIGHT HAND MODEL SHOWN.
- 2) ALL DIMENSIONS ARE FOR REFERENCE AND SHOULD NOT BE USED FOR PREFABRICATION OF PIPING OR SUPPORTS.
- 3) WATER DEFROST ADDS 6 INCHES TO HEIGHT OF STANDARD UNIT AND CHANGES DRAIN SIZE.
- 4) HANGER HOLES ARE FOR 3/4 INCH THREADED ROD.

| PROJECT | ROOM | I 1440 lbc      | OPERATING<br>WEIGHT 1640 lbs |
|---------|------|-----------------|------------------------------|
|         |      | WEIGHT 1440 IDS | WEIGHT                       |