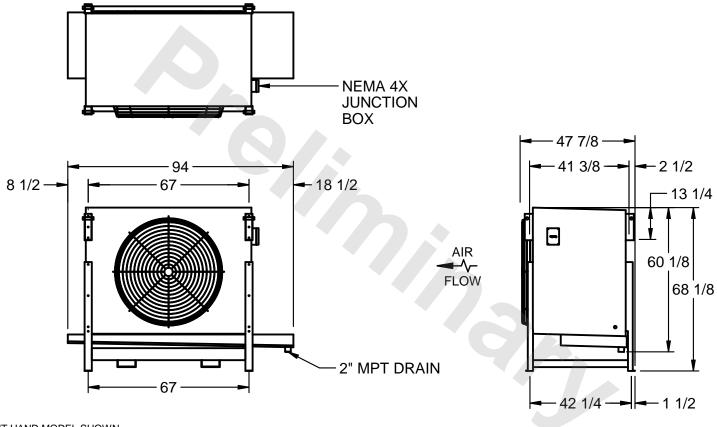

## EVAPCO, INC.

MODEL# SSTLB1-2263E0500K1LA CUSTOMER SCALE N.T.S. STL1-SE-16-FL 8/17/2025

## NOTES:

- 1) RIGHT HAND MODEL SHOWN.
- 2) ALL DIMENSIONS ARE FOR REFERENCE AND SHOULD NOT BE USED FOR PREFABRICATION OF PIPING OR SUPPORTS.
- 3) WATER DEFROST ADDS 6 INCHES TO HEIGHT OF STANDARD UNIT AND CHANGES DRAIN SIZE.
- 4) HANGER HOLES ARE FOR 3/4 INCH THREADED ROD.

| WEIGHT 1450 lbs WEIGHT 1660 lbs |
|---------------------------------|
|---------------------------------|