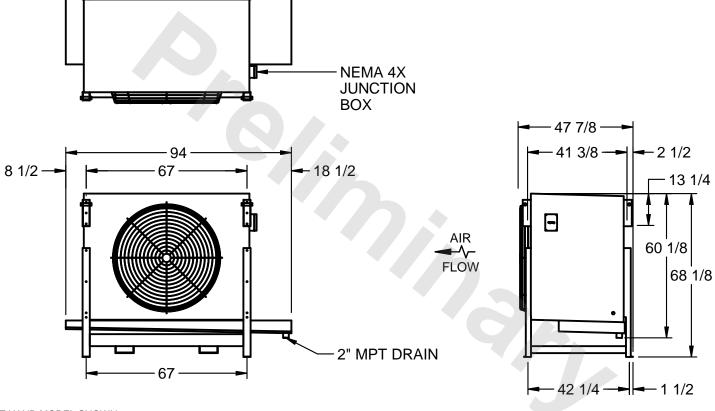

## EVAPCO, INC.

MODEL # SSTLB1-2264E0150K1KA CUSTOMER SCALE N.T.S. STL1-SE-16-FL 8/17/2025

## NOTES:

- 1) RIGHT HAND MODEL SHOWN.
- 2) ALL DIMENSIONS ARE FOR REFERENCE AND SHOULD NOT BE USED FOR PREFABRICATION OF PIPING OR SUPPORTS.
- 3) WATER DEFROST ADDS 6 INCHES TO HEIGHT OF STANDARD UNIT AND CHANGES DRAIN SIZE.
- 4) HANGER HOLES ARE FOR 3/4 INCH THREADED ROD.

| PROJECT | ROOM | SHIPPING<br>WEIGHT 1470 lbs | OPERATING WEIGHT 1710 lbs |
|---------|------|-----------------------------|---------------------------|
|         |      | WEIGHT                      | WEIGHT                    |