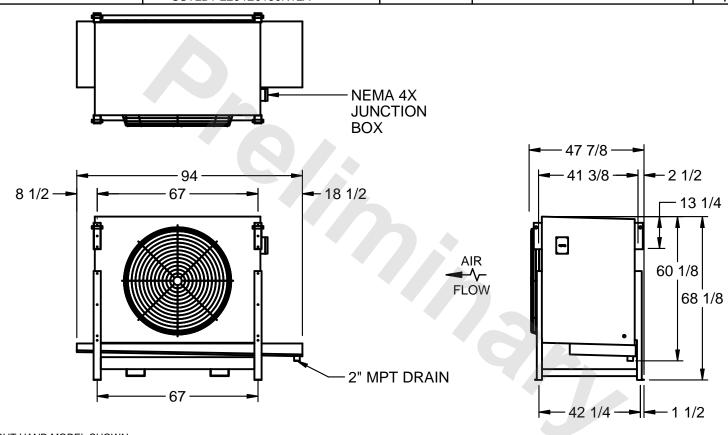

## EVAPCO, INC.

MODEL# SSTLB1-2264E0150K1LA CUSTOMER SCALE N.T.S. STL1-SE-16-FL 8/17/2025

## NOTES:

- 1) RIGHT HAND MODEL SHOWN.
- 2) ALL DIMENSIONS ARE FOR REFERENCE AND SHOULD NOT BE USED FOR PREFABRICATION OF PIPING OR SUPPORTS.
- 3) WATER DEFROST ADDS 6 INCHES TO HEIGHT OF STANDARD UNIT AND CHANGES DRAIN SIZE.
- 4) HANGER HOLES ARE FOR 3/4 INCH THREADED ROD.