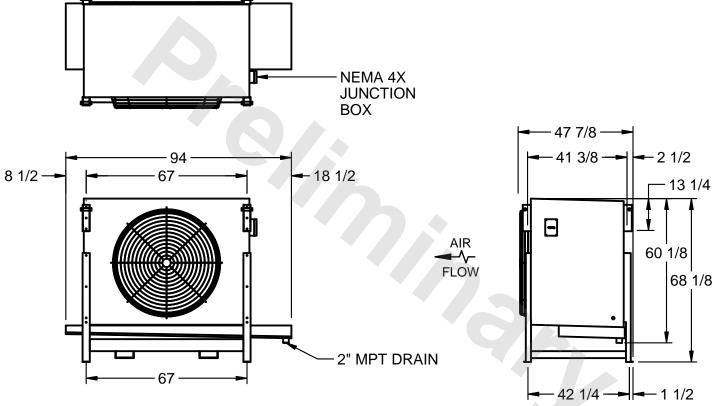

## EVAPCO, INC.

MODEL # SSTLB1-2283E0300K1KA CUSTOMER SCALE N.T.S. STL1-SE-16-FL 8/18/2025

- NOTES:
  - 1) RIGHT HAND MODEL SHOWN.
  - 2) ALL DIMENSIONS ARE FOR REFERENCE AND SHOULD NOT BE USED FOR PREFABRICATION OF PIPING OR SUPPORTS.
  - 3) WATER DEFROST ADDS 6 INCHES TO HEIGHT OF STANDARD UNIT AND CHANGES DRAIN SIZE.
  - 4) HANGER HOLES ARE FOR 3/4 INCH THREADED ROD.

| PROJECT | ROOM | SHIPPING<br>WEIGHT 1610 lbs | OPERATING<br>WEIGHT 1880 lbs |
|---------|------|-----------------------------|------------------------------|
|         | l '  | WEIGHT                      | WEIGHT                       |