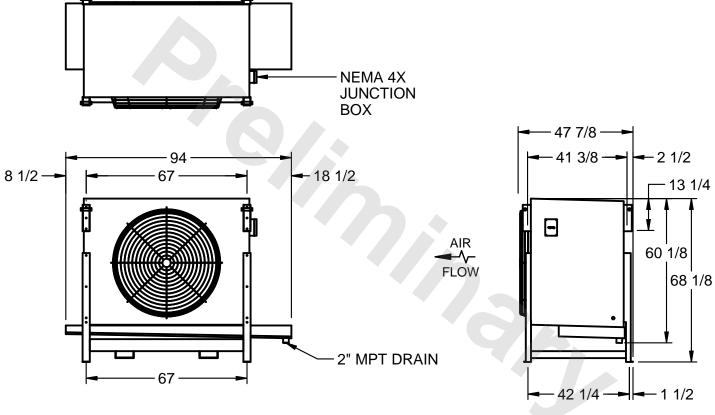

## EVAPCO, INC.

MODEL# SSTLB1-2283E0500K1LA CUSTOMER SCALE N.T.S. STL1-SE-16-FL 8/18/2025

1) RIGHT HAND MODEL SHOWN.

NOTES:

- 2) ALL DIMENSIONS ARE FOR REFERENCE AND SHOULD NOT BE USED FOR PREFABRICATION OF PIPING OR SUPPORTS.
- 3) WATER DEFROST ADDS 6 INCHES TO HEIGHT OF STANDARD UNIT AND CHANGES DRAIN SIZE.
- 4) HANGER HOLES ARE FOR 3/4 INCH THREADED ROD.