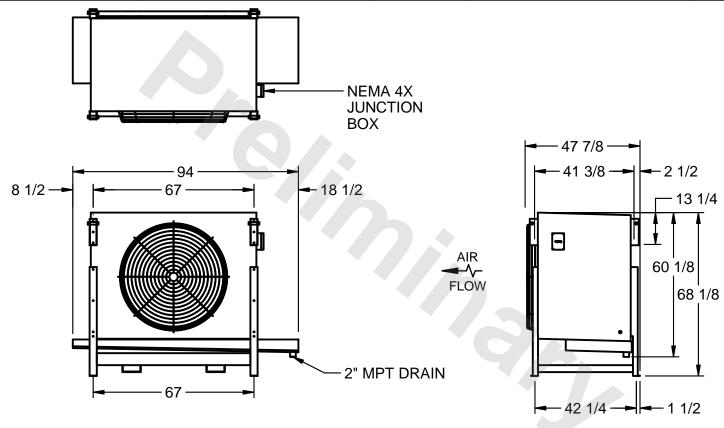

## EVAPCO, INC.

MODEL# SSTLB1-2283E0750K1LA CUSTOMER SCALE N.T.S. STL1-SE-16-FL 8/18/2025

## NOTES:

- 1) RIGHT HAND MODEL SHOWN.
- 2) ALL DIMENSIONS ARE FOR REFERENCE AND SHOULD NOT BE USED FOR PREFABRICATION OF PIPING OR SUPPORTS.
- 3) WATER DEFROST ADDS 6 INCHES TO HEIGHT OF STANDARD UNIT AND CHANGES DRAIN SIZE.
- 4) HANGER HOLES ARE FOR 3/4 INCH THREADED ROD.

| PROJECT SHIPPING WEIGHT 1800 lbs OPERATING WEIGHT 2070 lbs |
|------------------------------------------------------------|
|------------------------------------------------------------|