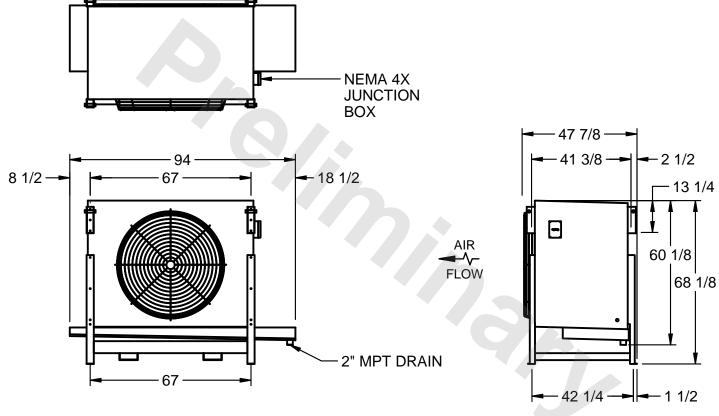

## EVAPCO, INC.

MODEL # SSTLB1-2284E0200K2KA CUSTOMER SCALE N.T.S. STL1-SE-16-FL 8/18/2025

## NOTES:

- 1) RIGHT HAND MODEL SHOWN.
- 2) ALL DIMENSIONS ARE FOR REFERENCE AND SHOULD NOT BE USED FOR PREFABRICATION OF PIPING OR SUPPORTS.
- 3) WATER DEFROST ADDS 6 INCHES TO HEIGHT OF STANDARD UNIT AND CHANGES DRAIN SIZE.
- 4) HANGER HOLES ARE FOR 3/4 INCH THREADED ROD.

| PROJECT | ROOM | SHIPPING<br>WEIGHT 1660 lbs | OPERATING<br>WEIGHT 1990 lbs |
|---------|------|-----------------------------|------------------------------|
|         | l '  | WEIGHT                      | WEIGHT                       |