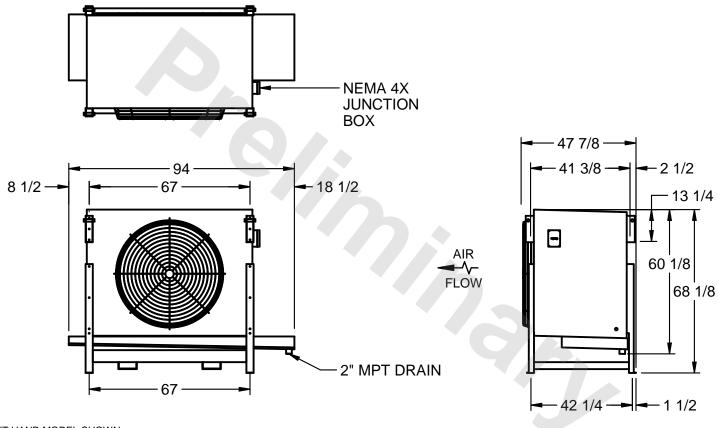

## EVAPCO, INC.

MODEL # SSTLB1-2284E0300K1KA CUSTOMER SCALE N.T.S. STL1-SE-16-FL 8/18/2025

- NOTES:
  - 1) RIGHT HAND MODEL SHOWN.
  - 2) ALL DIMENSIONS ARE FOR REFERENCE AND SHOULD NOT BE USED FOR PREFABRICATION OF PIPING OR SUPPORTS.
  - 3) WATER DEFROST ADDS 6 INCHES TO HEIGHT OF STANDARD UNIT AND CHANGES DRAIN SIZE.
  - 4) HANGER HOLES ARE FOR 3/4 INCH THREADED ROD.

| PROJECT | ROOM | SHIPPING<br>WEIGHT 1700 lbs | OPERATING WEIGHT 2020 lbs |
|---------|------|-----------------------------|---------------------------|
|         | l    | WEIGHT                      | WEIGHT                    |