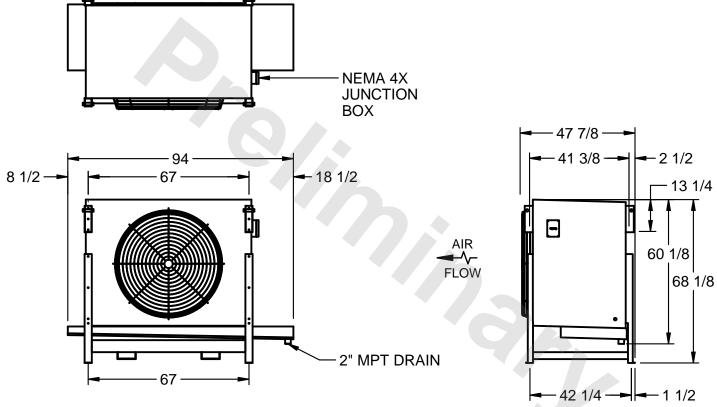

## EVAPCO, INC.

MODEL# SSTLB1-2284E0300K3LA CUSTOMER SCALE N.T.S. STL1-SE-16-FL 8/18/2025

1) RIGHT HAND MODEL SHOWN.

NOTES:

- 2) ALL DIMENSIONS ARE FOR REFERENCE AND SHOULD NOT BE USED FOR PREFABRICATION OF PIPING OR SUPPORTS.
- 3) WATER DEFROST ADDS 6 INCHES TO HEIGHT OF STANDARD UNIT AND CHANGES DRAIN SIZE.
- 4) HANGER HOLES ARE FOR 3/4 INCH THREADED ROD.