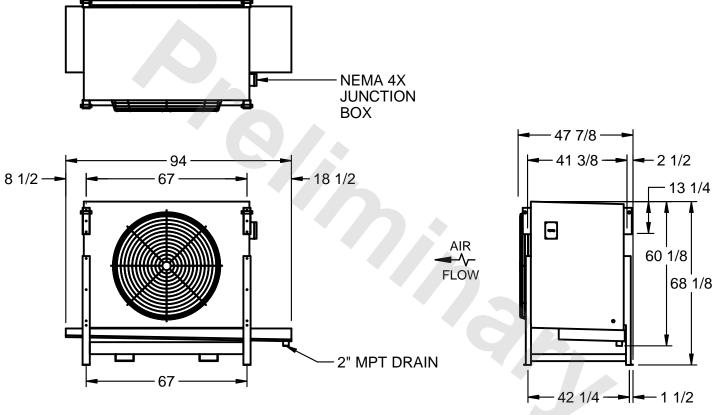

## EVAPCO, INC.

MODEL # SSTLB1-2284E0750K1LA CUSTOMER SCALE N.T.S. STL1-SE-16-FL 8/18/2025

- NOTES:
  - 1) RIGHT HAND MODEL SHOWN.
  - 2) ALL DIMENSIONS ARE FOR REFERENCE AND SHOULD NOT BE USED FOR PREFABRICATION OF PIPING OR SUPPORTS.
  - 3) WATER DEFROST ADDS 6 INCHES TO HEIGHT OF STANDARD UNIT AND CHANGES DRAIN SIZE.
  - 4) HANGER HOLES ARE FOR 3/4 INCH THREADED ROD.

| PROJECT | ROOM | SHIPPING<br>WEIGHT 1880 lbs | OPERATING WEIGHT 2210 lbs |
|---------|------|-----------------------------|---------------------------|
|         | 1    | WEIGHT                      | WEIGHT                    |