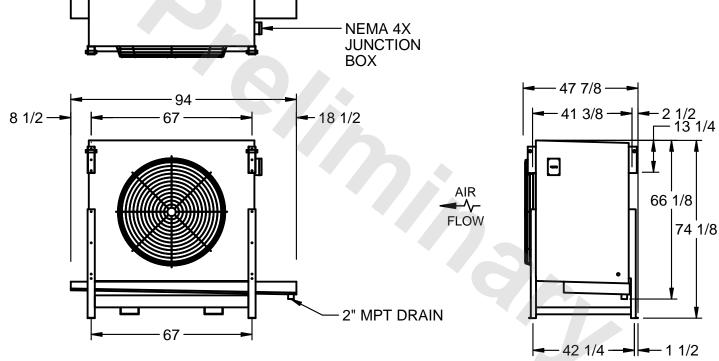

## EVAPCO, INC.

MODEL # SSTLB1-2583E0200K2KA CUSTOMER SCALE N.T.S. STL1-SE-18-FL 8/24/2025

1) RIGHT HAND MODEL SHOWN.

NOTES:

- 2) ALL DIMENSIONS ARE FOR REFERENCE AND SHOULD NOT BE USED FOR PREFABRICATION OF PIPING OR SUPPORTS.
- 3) WATER DEFROST ADDS 6 INCHES TO HEIGHT OF STANDARD UNIT AND CHANGES DRAIN SIZE.
- 4) HANGER HOLES ARE FOR 3/4 INCH THREADED ROD.