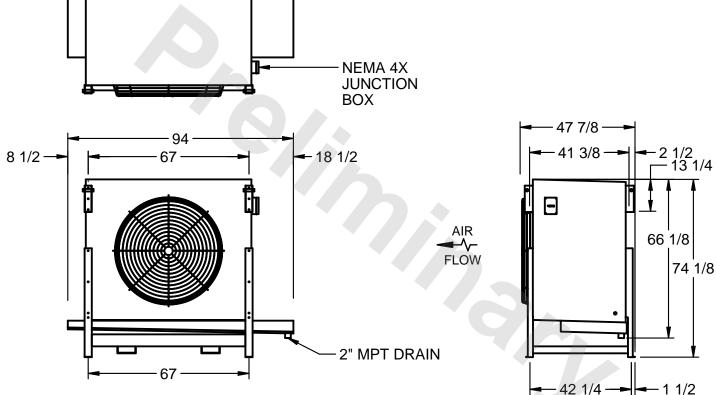

## EVAPCO, INC.

MODEL# SSTLB1-2583E0300L1KA CUSTOMER SCALE N.T.S. STL1-SE-18-FL 8/24/2025

1) RIGHT HAND MODEL SHOWN.

NOTES:

- 2) ALL DIMENSIONS ARE FOR REFERENCE AND SHOULD NOT BE USED FOR PREFABRICATION OF PIPING OR SUPPORTS.
- 3) WATER DEFROST ADDS 6 INCHES TO HEIGHT OF STANDARD UNIT AND CHANGES DRAIN SIZE.
- 4) HANGER HOLES ARE FOR 3/4 INCH THREADED ROD.

| PROJECT | ROOM | SHIPPING WEIGHT 1800 lbs | OPERATING WEIGHT 2120 lbs |
|---------|------|--------------------------|---------------------------|
|         | l    | WEIGHT                   | WEIGHT                    |