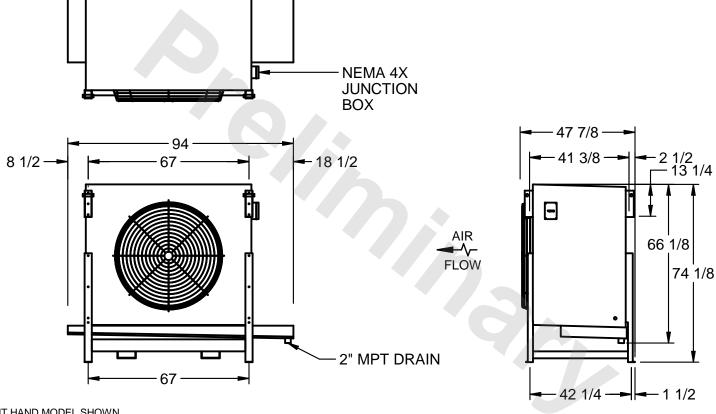

## EVAPCO, INC.

MODEL # SSTLB1-2584E0150K1KA CUSTOMER SCALE N.T.S. STL1-SE-18-FL 8/24/2025

1) RIGHT HAND MODEL SHOWN.

NOTES:

- 2) ALL DIMENSIONS ARE FOR REFERENCE AND SHOULD NOT BE USED FOR PREFABRICATION OF PIPING OR SUPPORTS.
- 3) WATER DEFROST ADDS 6 INCHES TO HEIGHT OF STANDARD UNIT AND CHANGES DRAIN SIZE.
- 4) HANGER HOLES ARE FOR 3/4 INCH THREADED ROD.