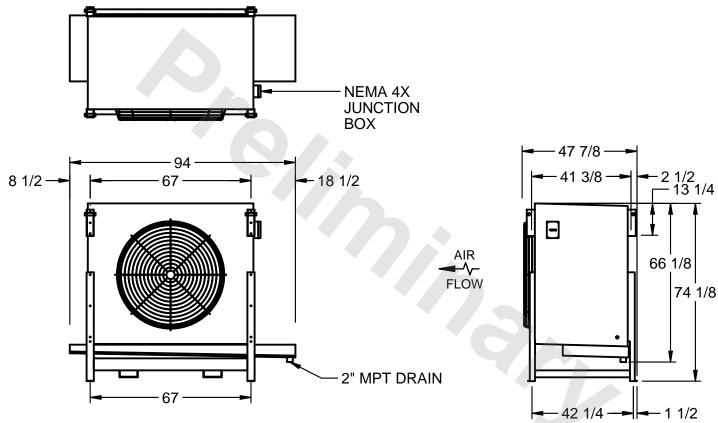

## EVAPCO, INC.

MODEL # SSTLB1-2584E0750K1MA CUSTOMER SCALE N.T.S. STL1-SE-18-FL 8/24/2025

1) RIGHT HAND MODEL SHOWN.

NOTES:

- 2) ALL DIMENSIONS ARE FOR REFERENCE AND SHOULD NOT BE USED FOR PREFABRICATION OF PIPING OR SUPPORTS.
- 3) WATER DEFROST ADDS 6 INCHES TO HEIGHT OF STANDARD UNIT AND CHANGES DRAIN SIZE.
- 4) HANGER HOLES ARE FOR 3/4 INCH THREADED ROD.

| PROJECT | ROOM | SHIPPING WEIGHT 1760 lbs | OPERATING WEIGHT 2130 lbs |
|---------|------|--------------------------|---------------------------|
|         | 1    | WEIGHT 17 GG IDG         | WEIGHT 2100 ISO           |