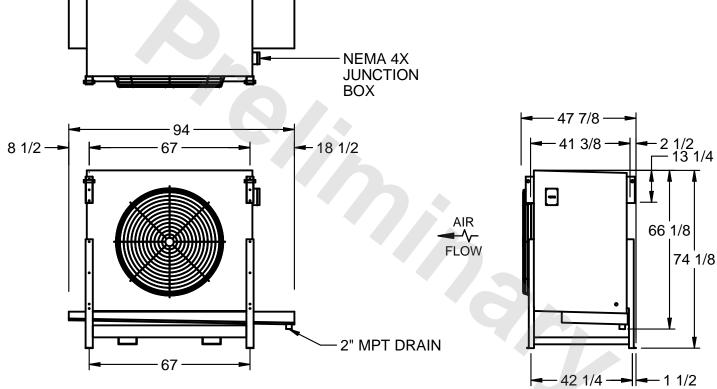

## EVAPCO, INC.

MODEL # SSTLB1-2584E0750L2KA CUSTOMER SCALE N.T.S. STL1-SE-18-FL 8/24/2025

1) RIGHT HAND MODEL SHOWN.

NOTES:

- 2) ALL DIMENSIONS ARE FOR REFERENCE AND SHOULD NOT BE USED FOR PREFABRICATION OF PIPING OR SUPPORTS.
- 3) WATER DEFROST ADDS 6 INCHES TO HEIGHT OF STANDARD UNIT AND CHANGES DRAIN SIZE.
- 4) HANGER HOLES ARE FOR 3/4 INCH THREADED ROD.