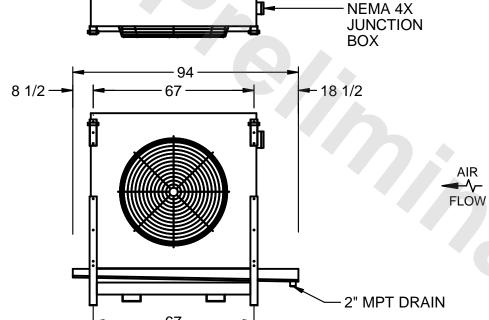

## EVAPCO, INC.

MODEL # SSTLB1-2863E0750L2KA CUSTOMER SCALE N.T.S. STL1-SE-20-FL 8/26/2025

1) RIGHT HAND MODEL SHOWN.

NOTES:

- 2) ALL DIMENSIONS ARE FOR REFERENCE AND SHOULD NOT BE USED FOR PREFABRICATION OF PIPING OR SUPPORTS.
- 3) WATER DEFROST ADDS 6 INCHES TO HEIGHT OF STANDARD UNIT AND CHANGES DRAIN SIZE.
- 4) HANGER HOLES ARE FOR 3/4 INCH THREADED ROD.