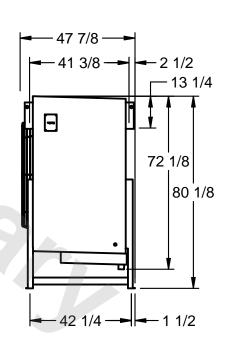

## EVAPCO, INC.

MODEL # SSTLB1-2863E0750L2KA CUSTOMER SCALE N.T.S. STL1-SE-20-FL 8/26/2025

1) RIGHT HAND MODEL SHOWN.

NOTES:

- 2) ALL DIMENSIONS ARE FOR REFERENCE AND SHOULD NOT BE USED FOR PREFABRICATION OF PIPING OR SUPPORTS.
- 3) WATER DEFROST ADDS 6 INCHES TO HEIGHT OF STANDARD UNIT AND CHANGES DRAIN SIZE.
- 4) HANGER HOLES ARE FOR 3/4 INCH THREADED ROD.