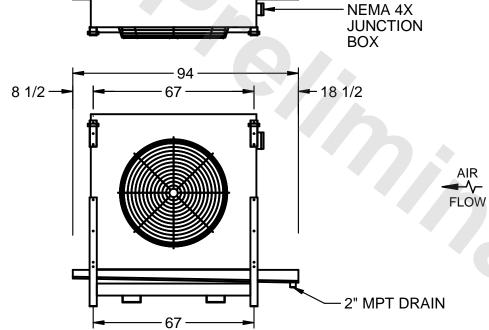

## EVAPCO, INC.

MODEL # SSTLB1-2884E0200K2KA CUSTOMER SCALE N.T.S. STL1-SE-20-FL 8/26/2025

1) RIGHT HAND MODEL SHOWN.

NOTES:

- 2) ALL DIMENSIONS ARE FOR REFERENCE AND SHOULD NOT BE USED FOR PREFABRICATION OF PIPING OR SUPPORTS.
- 3) WATER DEFROST ADDS 6 INCHES TO HEIGHT OF STANDARD UNIT AND CHANGES DRAIN SIZE.
- 4) HANGER HOLES ARE FOR 3/4 INCH THREADED ROD.