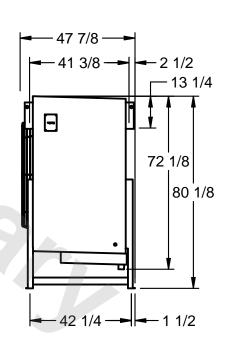

## EVAPCO, INC.

MODEL # SSTLB1-2884E0200K2KA CUSTOMER SCALE N.T.S. STL1-SE-20-FL 8/26/2025

1) RIGHT HAND MODEL SHOWN.

NOTES:

- 2) ALL DIMENSIONS ARE FOR REFERENCE AND SHOULD NOT BE USED FOR PREFABRICATION OF PIPING OR SUPPORTS.
- 3) WATER DEFROST ADDS 6 INCHES TO HEIGHT OF STANDARD UNIT AND CHANGES DRAIN SIZE.
- 4) HANGER HOLES ARE FOR 3/4 INCH THREADED ROD.