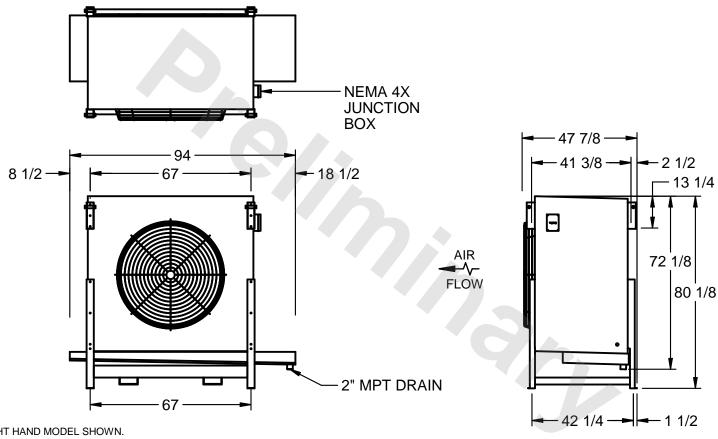

## EVAPCO, INC.

MODEL# SSTLB1-2884E0500K1LA CUSTOMER SCALE N.T.S. STL1-SE-20-FL 8/26/2025

1) RIGHT HAND MODEL SHOWN.

NOTES:

- 2) ALL DIMENSIONS ARE FOR REFERENCE AND SHOULD NOT BE USED FOR PREFABRICATION OF PIPING OR SUPPORTS.
- 3) WATER DEFROST ADDS 6 INCHES TO HEIGHT OF STANDARD UNIT AND CHANGES DRAIN SIZE.
- 4) HANGER HOLES ARE FOR 3/4 INCH THREADED ROD.